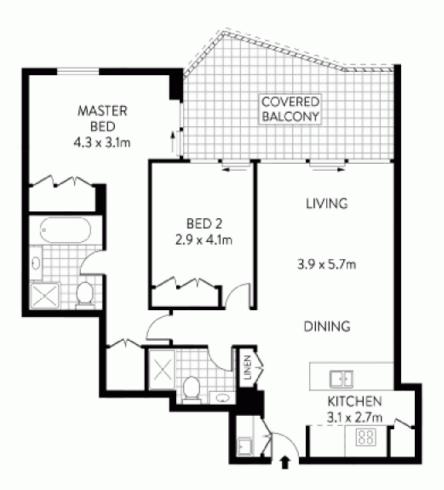

- ? Spacious living/dining room flows to a covered terrace
- ? Kitchen with stone benchtops and a lovely breakfast bar
- ? Gas stainless steel Miele appliances including a dishwasher
- ? Generous bedrooms with built-in robes, main with ensuite
- ? Stylish bathrooms, internal laundry room, air conditioning

## LEVEL FIVE

INTERNAL BALCONY CAR SPACE STORAGE 83m² 17m² 16m² 13m²

R≣S

real estate services by mirvac

7508/2 CULLEN CLOSE

FOREST LODGE