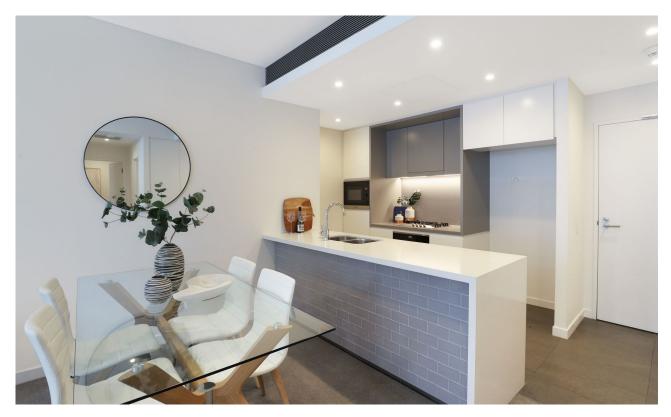

- ? Spacious living/dining room flows to a covered terrace
- ? Kitchen with stone benchtops and a lovely breakfast bar
- ? Gas stainless steel Miele appliances including a dishwasher
- ? Generous bedrooms with built-in robes, main with ensuite
- ? Stylish bathrooms, internal laundry room, air conditioning