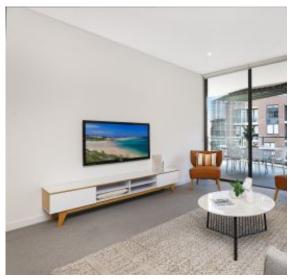

- ? Spacious living/dining room flows to a covered terrace
- ? Kitchen with stone benchtops and a lovely breakfast bar
- ? Gas stainless steel Miele appliances including a dishwasher
- ? Generous bedrooms with built-in robes, main with ensuite
- ? Stylish bathrooms, internal laundry room, air conditioning