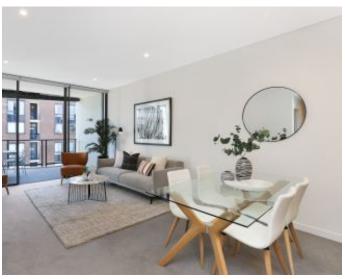

- ? Spacious living/dining room flows to a covered terrace
- ? Kitchen with stone benchtops and a lovely breakfast bar
- ? Gas stainless steel Miele appliances including a dishwasher
- ? Generous bedrooms with built-in robes, main with ensuite
- ? Stylish bathrooms, internal laundry room, air conditioning