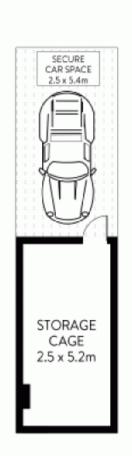

## LEVEL FIVE

INTERNAL BALCONY CAR SPACE STORAGE 83m² 17m² 16m² 13m²

R≣S

real estate services by mirvac

7508/2 CULLEN CLOSE

FOREST LODGE