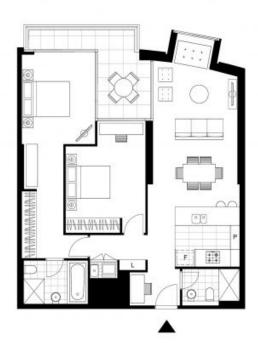

Type:

Sold Date:

Council Rates: \$286/qtr (approx) Strata Rates: \$1,363/qtr (approx) Contact: Matthew Matthews 02 8588 8888

0418 266 590 Apartment 08/07/2022 https://www.resbymirvac.com

LEVEL 3

2 BEDROOM + MEDIA APARTMENT

104m²

Forest Lodge, NSW 317/1A The Crescent