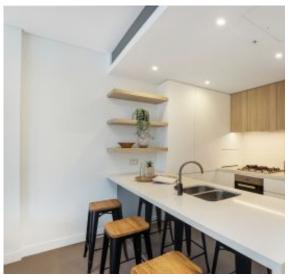

## "Vance" Mirvac private pristine living community-minded locale

This apartment is set in the Mirvac-built Harold Park development. Designed with an emphasis on sleek modern style and open plan indoor/outdoor entertaining, it's impeccably appointed with fine finishes and inclusions. Step out to parks and walking tracks and stroll to the cosmopolitan Tramsheds and light rail.

- ? Clean lines, fresh neutral tones, floor-to-ceiling windows
- ? Sparkling open plan kitchen and vast living/dining room
- ? Stone breakfast bar, gas stainless steel Miele appliances
- ? Alfresco entertaining terrace with leafy local outlooks
- ? Generous bedrooms with built-in robes, one with ensuite
- ? Stylish fully tiled bathrooms, one bathtub, internal laundry