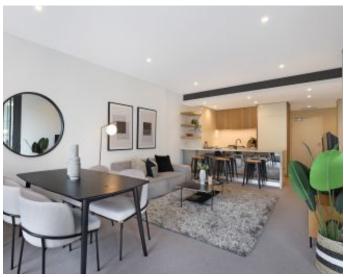

## "Vance" Mirvac private pristine living community-minded locale

This apartment is set in the Mirvac-built Harold Park development. Designed with an emphasis on sleek modern style and open plan indoor/outdoor entertaining, it's impeccably appointed with fine finishes and inclusions. Step out to parks and walking tracks and stroll to the cosmopolitan Tramsheds and light rail.

- ? Clean lines, fresh neutral tones, floor-to-ceiling windows
- ? Sparkling open plan kitchen and vast living/dining room
- ? Stone breakfast bar, gas stainless steel Miele appliances
- ? Alfresco entertaining terrace with leafy local outlooks
- ? Generous bedrooms with built-in robes, one with ensuite
- ? Stylish fully tiled bathrooms, one bathtub, internal laundry