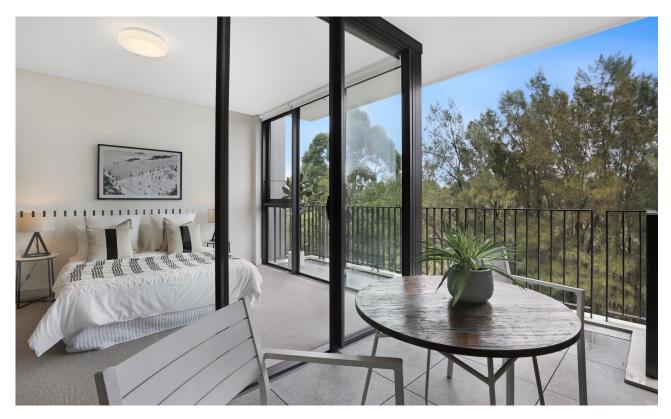

## "Vance" Mirvac private pristine living community-minded locale

This apartment is set in the Mirvac-built Harold Park development. Designed with an emphasis on sleek modern style and open plan indoor/outdoor entertaining, it's impeccably appointed with fine finishes and inclusions. Step out to parks and walking tracks and stroll to the cosmopolitan Tramsheds and light rail.

- ? Clean lines, fresh neutral tones, floor-to-ceiling windows
- ? Sparkling open plan kitchen and vast living/dining room
- ? Stone breakfast bar, gas stainless steel Miele appliances
- ? Alfresco entertaining terrace with leafy local outlooks
- ? Generous bedrooms with built-in robes, one with ensuite
- ? Stylish fully tiled bathrooms, one bathtub, internal laundry