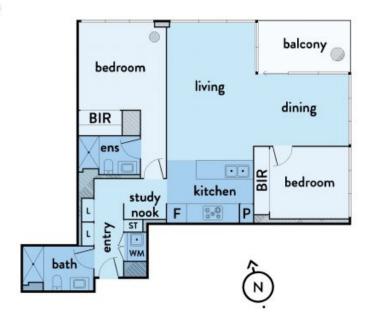

This incredible 2 bedroom, 2 bathroom, 2 car space north-facing corner apartment is one that needs to be seen to be believed. Defined by its magnificent natural light, expansive internal space, sumptuous attention to detail, and irresistible mountain views, this 7th floor oasis is yours to be seized!

## 706/296 VICTORIA PARADE, EAST MELBOURNE

This floorplan is an artist's impression only, it contains information that we believe to be reliable however we cannot guarantae and accept no responsibility for the accuracy of information supplied. All dimensions are indicative and listed in metres, interested parties should take their own measurements or engage the services of a licensed surveyor.