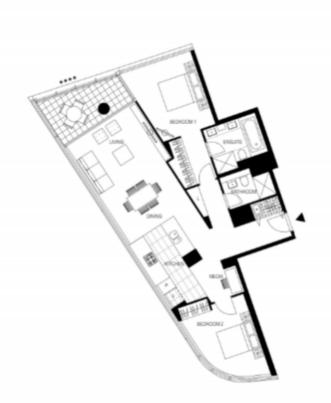

### Level 15

- Panoramic views of Port Phillip
- Internal: 104m2
- Balcony area: 10m2
- Secure parking X2

For more information, please contact:

Aleiasha Clark 0491 174 507 aleiasha.clark@resbymiryac.con

Plans shown are only indicative of layout. Dimensions are approximate.