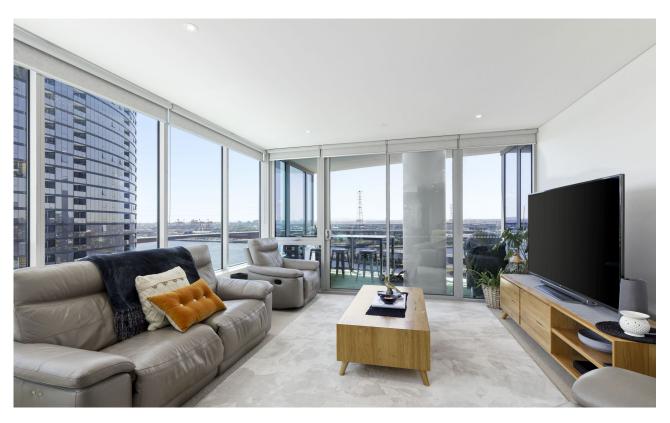

#### Luxurious waterside apartment

Boasting near new luxury, this two bedroom, two bathroom apartment in ?Forge Apartments' is a true urban oasis.

Magnificent views over Victoria Harbour and Melbourne's CBD Undercover balcony Spacious lounge/ dining zone

Master bedroom complemented by an exquisite ensuite inclusive of bath and dual vanities

Stone kitchen with island bench

BIR's to both bedrooms Secure parking