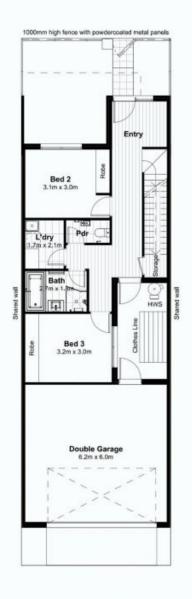

Melding the best of contemporary design and open spaces, this modern home comprises three full sized bedrooms, all with built in robes and the master includes WIR and dedicated ensuite.

On the ground floor the central entrance hallway lease from your porch past two bedrooms, central bathroom with a bath tub and a laundry room. First floor features a master bedroom with WIR & Description and oversized balcony, they are separated by the huge open plan living & Description among the full chef's kitchen with European appliances.

Further features include ducted heating and cooling throughout plus double garage and backyard outdoor area.

## \$510,000-\$530,000

Contact: Andrew

Chen

Type: 04900606861
Sold Date: 08/04/2022
https://www.resbymirvac.com

Ground Floor 1:100 First Floor 1:100

Plans shown are only indicative of layout. Dimensions are approximate.