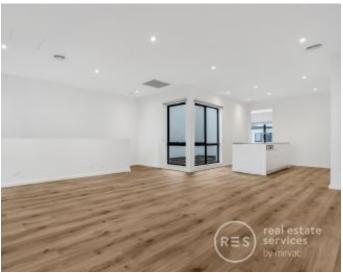

Melding the best of contemporary design and open spaces, this modern home comprises three full sized bedrooms, all with built in robes and the master includes WIR and dedicated ensuite.

On the ground floor the central entrance hallway lease from your porch past two bedrooms, central bathroom with a bath tub and a laundry room. First floor features a master bedroom with WIR & Description and oversized balcony, they are separated by the huge open plan living & Description among the full chef's kitchen with European appliances.

Further features include ducted heating and cooling throughout plus double garage and backyard outdoor area.