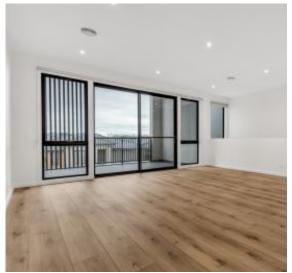

Melding the best of contemporary design and open spaces, this modern home comprises three full sized bedrooms, all with built in robes and the master includes WIR and dedicated ensuite.

On the ground floor the central entrance hallway lease from your porch past two bedrooms, central bathroom with a bath tub and a laundry room. First floor features a master bedroom with WIR & Description and oversized balcony, they are separated by the huge open plan living & Description among the full chef's kitchen with European appliances.

Further features include ducted heating and cooling throughout plus double garage and backyard outdoor area.