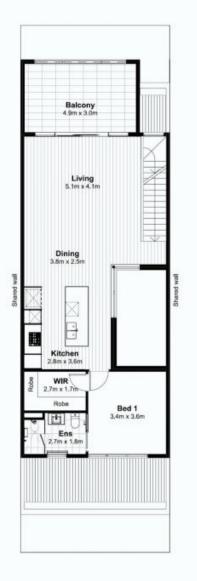

Melding the best of contemporary design and open spaces, this modern home comprises three full sized bedrooms, all with built in robes and the master includes WIR and dedicated ensuite.

On the ground floor the central entrance hallway lease from your porch past two bedrooms, central bathroom with a bath tub and a laundry room. First floor features a master bedroom with WIR & Description and oversized balcony, they are separated by the huge open plan living & Description among the full chef's kitchen with European appliances.

Further features include ducted heating and cooling throughout plus double garage and backyard outdoor area.

## \$510,000-\$530,000

Contact: Andrew

Chen

Type: 04900606861
Sold Date: 08/04/2022
https://www.resbymirvac.com

Ground Floor 1:100 First Floor 1:100

Plans shown are only indicative of layout. Dimensions are approximate.