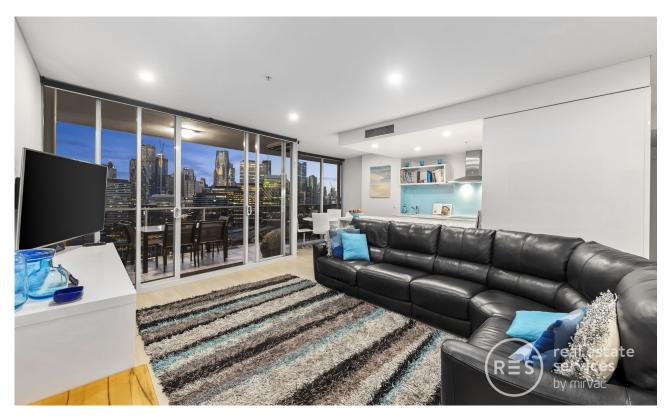

## Wake up to the most spectacular views imaginable!

Style, sophistication, and space are the eye-catching hallmarks of this stunning 2 bedroom, 2 bathroom Yarra's Edge apartment! With renovated additions and set on the 24th floor of Tower 4, you'll love living in this private waterfront pocket close to the best of the Docklands and the CBD.

- ? Beautiful floors and large floor-to-ceiling windows dominate so much of this generous apartment
- ? Make the most of the north-east orientation which allows for marvellous city and river vistas
- ? Appreciate the sensational natural light through the generous living zone, which has space for lounge, dining, and casual meals just off the kitchen
- ? Smart and considered stone kitchen has undergone updates and includes push soft-close drawers, appliance cupboard, induction cooktop, and dual integrated Fisher & Daykel dishdrawers