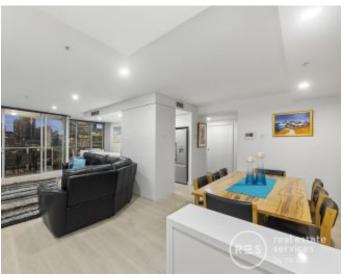

## Wake up to the most spectacular views imaginable!

Style, sophistication, and space are the eye-catching hallmarks of this stunning 2 bedroom, 2 bathroom Yarra's Edge apartment! With renovated additions and set on the 24th floor of Tower 4, you'll love living in this private waterfront pocket close to the best of the Docklands and the CBD.

- ? Beautiful floors and large floor-to-ceiling windows dominate so much of this generous apartment
- ? Make the most of the north-east orientation which allows for marvellous city and river vistas
- ? Appreciate the sensational natural light through the generous living zone, which has space for lounge, dining, and casual meals just off the kitchen
- ? Smart and considered stone kitchen has undergone updates and includes push soft-close drawers, appliance cupboard, induction cooktop, and dual integrated Fisher & Daykel dishdrawers