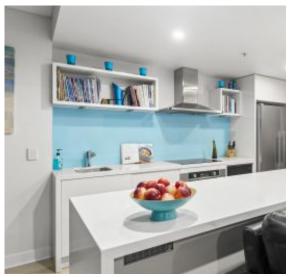

- ? Beautiful floors and large floor-to-ceiling windows dominate so much of this generous apartment
- ? Make the most of the north-east orientation which allows for marvellous city and river vistas
- ? Appreciate the sensational natural light through the generous living zone, which has space for lounge, dining, and casual meals just off the kitchen
- ? Smart and considered stone kitchen has undergone updates and includes push soft-close drawers, appliance cupboard, induction cooktop, and dual integrated Fisher & Daykel dishdrawers