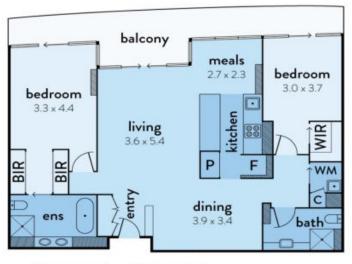

## Wake up to the most spectacular views imaginable!

Style, sophistication, and space are the eye-catching hallmarks of this stunning 2 bedroom, 2 bathroom Yarra's Edge apartment! With renovated additions and set on the 24th floor of Tower 4, you'll love living in this private waterfront pocket close to the best of the Docklands and the CBD.

- ? Beautiful floors and large floor-to-ceiling windows dominate so much of this generous apartment
- ? Make the most of the north-east orientation which allows for marvellous city and river vistas
- ? Appreciate the sensational natural light through the generous living zone, which has space for lounge, dining, and casual meals just off the kitchen
- ? Smart and considered stone kitchen has undergone updates and includes push soft-close drawers, appliance cupboard, induction cooktop, and dual integrated Fisher & Daykel dishdrawers