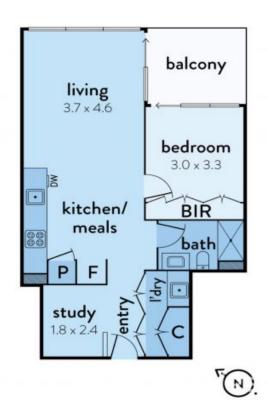

## 106/280 ALBERT STREET, EAST MELBOURNE

This floorplan is an artist's impression only, it contains information that we believe to be reliable however we cannot guarantee and accept no responsibility for the accuracy of information supplied. All dimensions are indicative and listed in metres, interested parties should take their own measurements or exponent his services of a licenses for unexport.