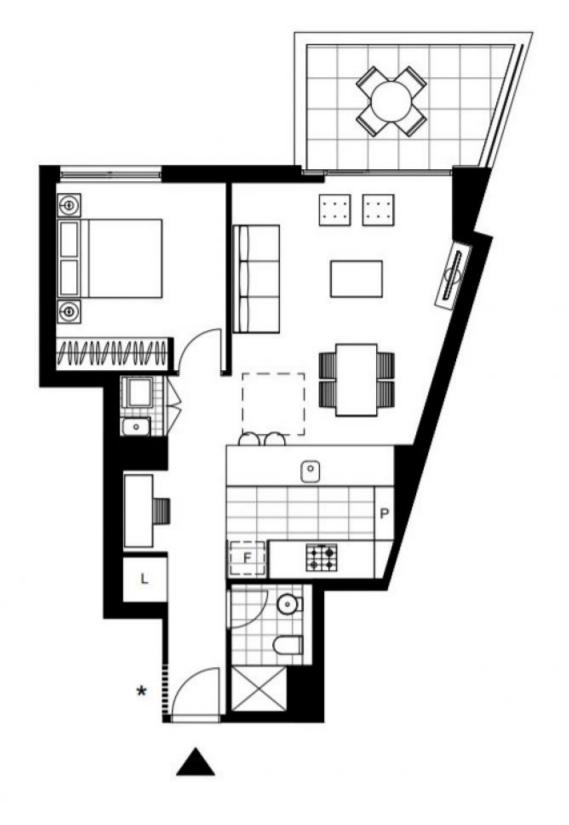

This 67sqm, 5th floor apartment features:

- Generous bedroom with built-in wardrobes
- Open-plan living and dining area, flowing onto balcony
- Contemporary kitchen with stone island benchtop and built-in Miele appliances

Plans shown are only indicative of layout. Dimensions are approximate.