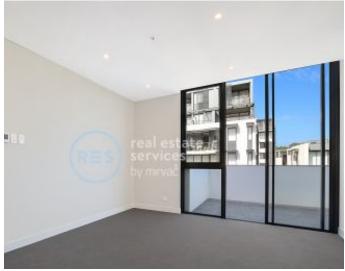

This 67sqm, 5th floor apartment features:

- Generous bedroom with built-in wardrobes
- Open-plan living and dining area, flowing onto balcony
- Contemporary kitchen with stone island benchtop and built-in Miele appliances