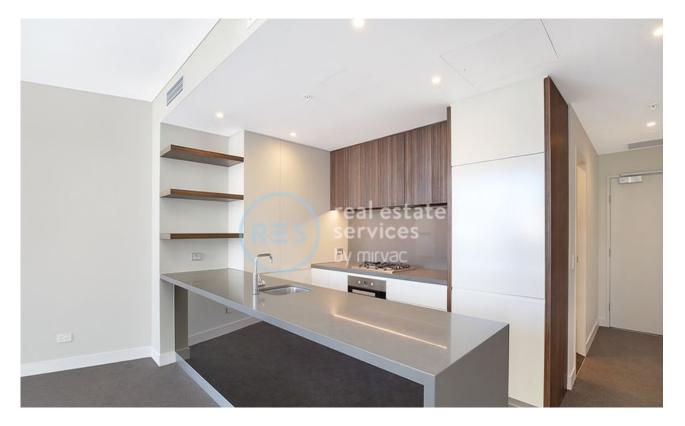

This 67sqm, 5th floor apartment features:

- Generous bedroom with built-in wardrobes
- Open-plan living and dining area, flowing onto balcony
- Contemporary kitchen with stone island benchtop and built-in Miele appliances