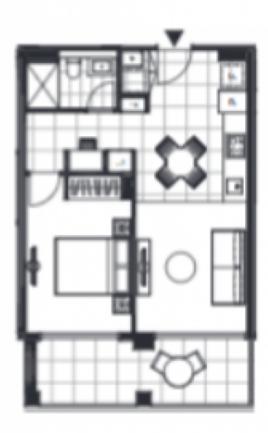

## 1 Bed | 1 Bath | 1 Car

### Podium level 1

- European laundry
- Internal; 50m2
- Balcony area; 11m2
- Secure parking X1

#### For more information, please contact:

Aleienha Clark 0491174 507 aleienha.clark@resbymirvac.com

Plans shown are only indicative of layout. Dimensions are approximate.