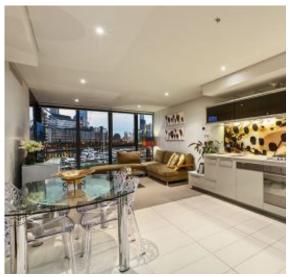

Open plan living/ dining area flowing to balcony European laundry Internal area; 62m2 Balcony area; 6m2 Video intercom Secure parking space

Contact me to find out more!