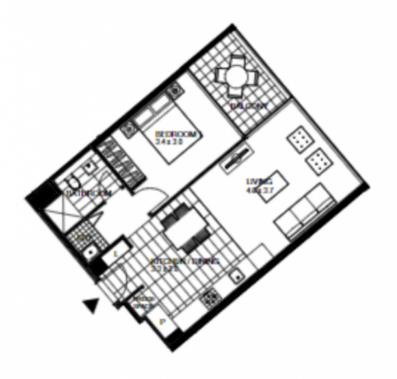

## 402/1 Point Park Cres, Docklands

1 Bed | 1 Bath | 1 Car

### Podium level 4

- European laundry
- Internal: 62m2
- Balcony area: 6m2
- Secure parking X1

For more information, please contact:

Aleiasha Clark
0491 174 507
aleiasha.clark@resbymirvac.com

Plans shown are only indicative of layout. Dimensions are approximate.