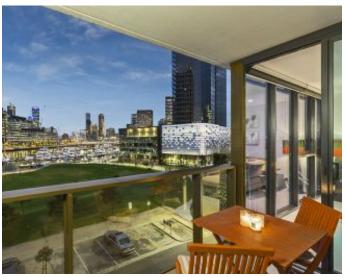

#### \*\*UN-FURNISHED\*\*- Yarra Point riverside luxury

Beautiful podium level apartment over looking leafy Point Park, the river and city skyline. This 1Bedroom apartment is is nestled in Dockland's most convenient and serine location, 'Yarra Point'.

Open plan living/ dining area flowing to balcony European laundry Internal area; 62m2 Balcony area; 6m2 Video intercom Secure parking space

Contact me to find out more!