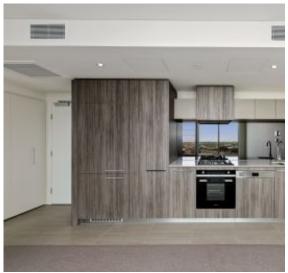

## Expansive one-bedroom apartment will surely impress.

The open plan kitchen with built in fridge and living room is spacious and light filled with expansive glazing throughout to the enclosed winter garden. The master bedroom is also well lit and is equipped with built in robes and views out to Port Phillip Bay. Next generation interiors feature stunning kitchens complemented by European appliances, including dishwasher, and designer bathrooms finessed with chic fittings and luxe matte and metallic finishes.