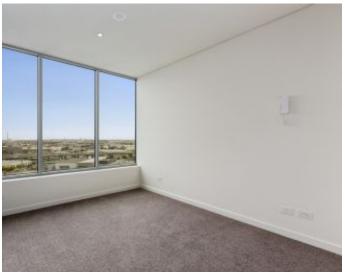

## Expansive one-bedroom apartment will surely impress.

The open plan kitchen with built in fridge and living room is spacious and light filled with expansive glazing throughout to the enclosed winter garden. The master bedroom is also well lit and is equipped with built in robes and views out to Port Phillip Bay. Next generation interiors feature stunning kitchens complemented by European appliances, including dishwasher, and designer bathrooms finessed with chic fittings and luxe matte and metallic finishes.