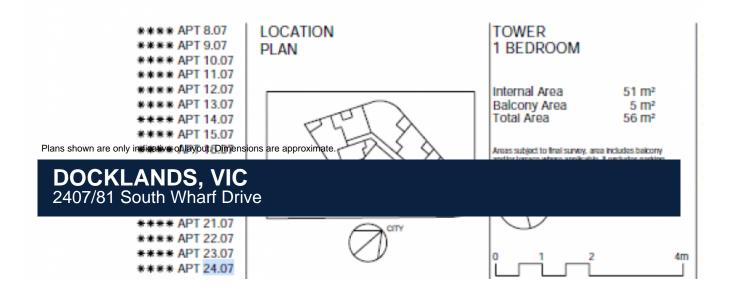

## **DOCKLANDS, VIC** 2407/81 South Wharf Drive

LEVEL 8, 9, 10, 11, 12, 13, 14, 15, 16, 17, 18, 19, 20, 21, 22, 23, 24