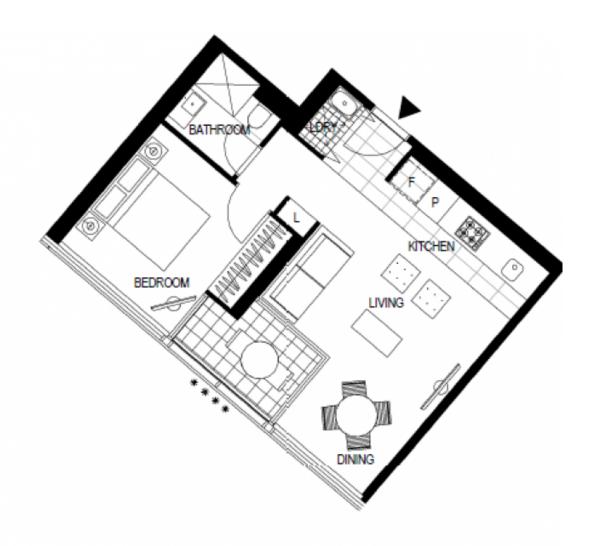

## Expansive one-bedroom apartment will surely impress.

The open plan kitchen with built in fridge and living room is spacious and light filled with expansive glazing throughout to the enclosed winter garden. The master bedroom is also well lit and is equipped with built in robes and views out to Port Phillip Bay. Next generation interiors feature stunning kitchens complemented by European appliances, including dishwasher, and designer bathrooms finessed with chic fittings and luxe matte and metallic finishes.