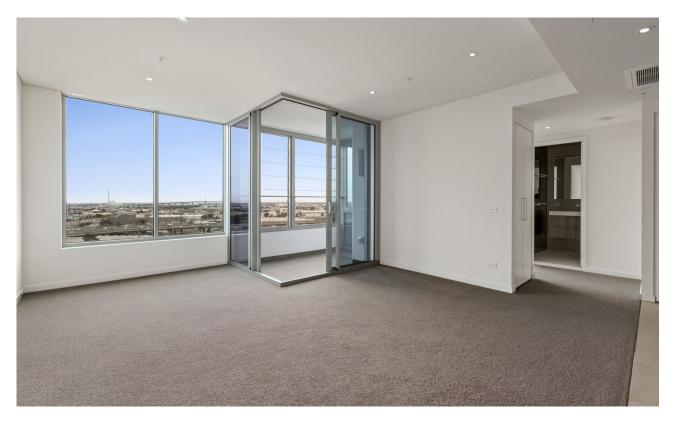

## Expansive one-bedroom apartment will surely impress.

The open plan kitchen with built in fridge and living room is spacious and light filled with expansive glazing throughout to the enclosed winter garden. The master bedroom is also well lit and is equipped with built in robes and views out to Port Phillip Bay. Next generation interiors feature stunning kitchens complemented by European appliances, including dishwasher, and designer bathrooms finessed with chic fittings and luxe matte and metallic finishes.