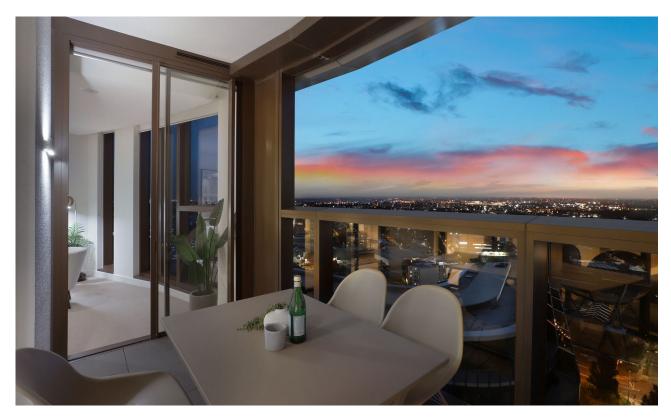

## Stylish sky-home at a cosmopolitan address in Green Square

Boasting a Northerly aspect and soaking in the sunshine via its floor-to-ceiling windows, this apartment is a sleek and stylish sky-home. It enjoys pleasant urban outlooks from its 24th-floor position while offering a roomy in/outdoor design. A popular city-fringe lifestyle, it encourages an active social life ideal for those who love shopping, dining, and cultural activities.

Spacious living/dining room flowing to a covered balcony Stone kitchen, gas stainless steel Miele cooking appliances Generous bedrooms with built-in robes, fully tiled bathrooms Internal laundry, ducted air conditioning, security entrance Security entrance, secure underground parking, lift access