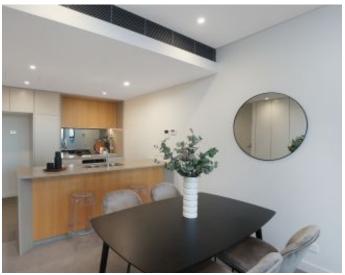

Spacious living/dining room flowing to a covered balcony Stone kitchen, gas stainless steel Miele cooking appliances Generous bedrooms with built-in robes, fully tiled bathrooms Internal laundry, ducted air conditioning, security entrance Security entrance, secure underground parking, lift access