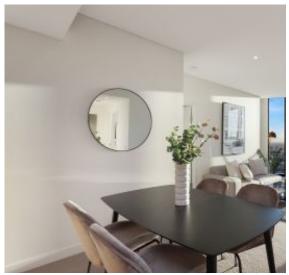

Spacious living/dining room flowing to a covered balcony Stone kitchen, gas stainless steel Miele cooking appliances Generous bedrooms with built-in robes, fully tiled bathrooms Internal laundry, ducted air conditioning, security entrance Security entrance, secure underground parking, lift access