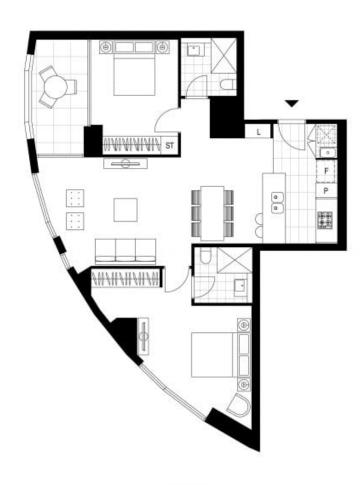

Spacious living/dining room flowing to a covered balcony Stone kitchen, gas stainless steel Miele cooking appliances Generous bedrooms with built-in robes, fully tiled bathrooms Internal laundry, ducted air conditioning, security entrance Security entrance, secure underground parking, lift access

LEVEL 24

Please note that this floor plan was produced prior to complation of contraction. The internation contrates them this believed to be carried but in only assumed. Of mendous and areas are approximate. Changes without makes the made change designment and subspect for change without necks in maccedance with the provision of the contract for sole, the hardward and manifesting depicted are not included with any sale and furnishing altered to the balant to include it is that position of many hardward and the sale of the contraction of many hardward and contract for sale for the following the part of their time founds the sale for the following the part of their time founds to fail the first field in eliminates. All practices, including the layout, behalvating, glanding, issueres and susstanding devices, are indevide only.

NOTE: Bulk-heads necessary for services are not depicted. From plans are at an unspecified scale. Porns do not instrume activities below seeks for such as fest value systems, particle years, festatorises and also and war retaining walls. Parchaser option noted on fisor plans is located on some late only and is available all purchaser cost only at time of sale 17:03.15 [A].