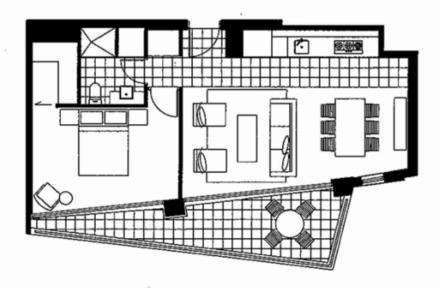

## Over sized 1Bed apartment with Bay Views! \*Unfurnished

Just listed is this magnificent 1 bedroom apartment located in the prestigious Yarra's Edge Complex.

Comprising a generous sized living and dining room with floorboards & camp; gourmet kitchen with large stainless steel fridge, stone benches & camp; modern appliances, spacious bedroom with bay views, built-in robes and a stylish central bathroom with washing machine.

Other features include a fabulous balcony with panoramic views across Port Philip Bay, double glazed windows; secure car space and resident access to the fabulous Rek Dek facilities including heated indoor lap pool, spa, sauna, steam-room and gymnasium.

## \$510pw - LEASED

Contact: Baden Lucas

 Type:
 Apartment

 Date Available:
 18/03/2022

 Leased Date:
 08/03/2022

 Bond:
 \$2216

https://www.resbymirvac.com

Please note that this floor plan is a guide only. The information contained herein is not guaranteed. Dimensions are approximate. Prospect purchasers must rely on their own enquiries.

Plans shown are only indicative of layout. Dimensions are approximate.