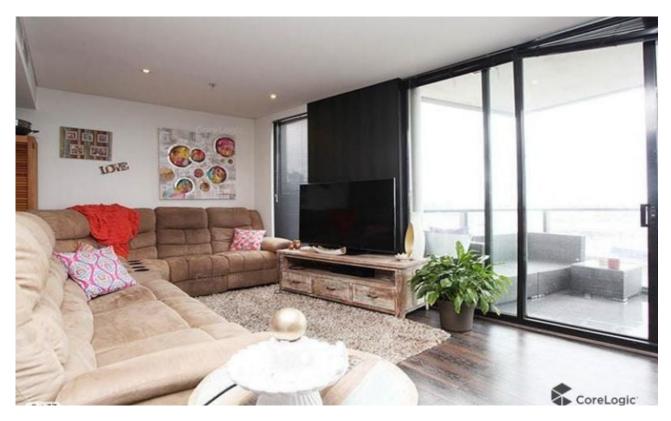

## Over sized 1Bed apartment with Bay Views! \*Unfurnished

Just listed is this magnificent 1 bedroom apartment located in the prestigious Yarra's Edge Complex.

Comprising a generous sized living and dining room with floorboards & camp; gourmet kitchen with large stainless steel fridge, stone benches & camp; modern appliances, spacious bedroom with bay views, built-in robes and a stylish central bathroom with washing machine.

Other features include a fabulous balcony with panoramic views across Port Philip Bay, double glazed windows; secure car space and resident access to the fabulous Rek Dek facilities including heated indoor lap pool, spa, sauna, steam-room and gymnasium.