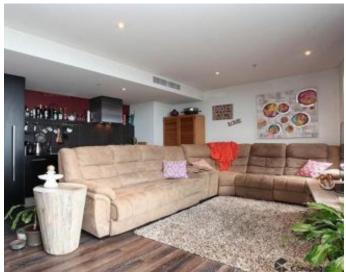

## Over sized 1Bed apartment with Bay Views! \*Unfurnished

Just listed is this magnificent 1 bedroom apartment located in the prestigious Yarra's Edge Complex.

Comprising a generous sized living and dining room with floorboards & camp; gourmet kitchen with large stainless steel fridge, stone benches & camp; modern appliances, spacious bedroom with bay views, built-in robes and a stylish central bathroom with washing machine.

Other features include a fabulous balcony with panoramic views across Port Philip Bay, double glazed windows; secure car space and resident access to the fabulous Rek Dek facilities including heated indoor lap pool, spa, sauna, steam-room and gymnasium.