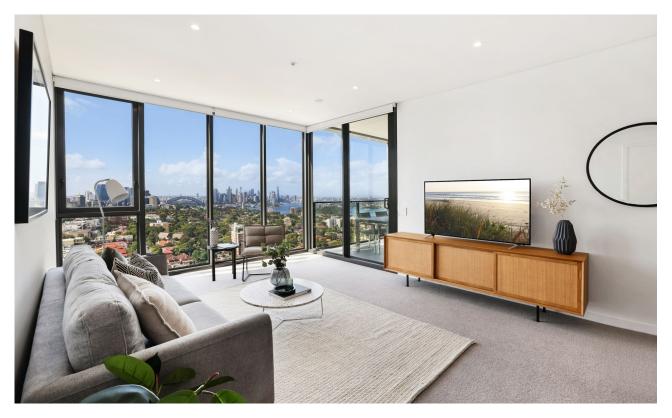

## Harbour Bridge views and resort-style living in a luxury building

With sweeping city views that claim the Harbour Bridge as its centerpiece, this apartment promises a lifestyle of sophistication in the resort-style 'St Leonards Square' building. Stay in and enjoy sleek open plan in/outdoor entertaining or step out to the building's gorgeous shared indoor lap pool, gym, spa, sauna, function rooms, and terrace. Step out to shops and cafes.

- ? Floor-to-ceiling glass windows with dazzling day/night views
- ? Open plan kitchen, living/dining flow to covered balcony
- ? Stone benchtops and gas stainless steel Miele appliances
- ? Generous bedrooms with built-in robes, one with an ensuite
- ? Stylish fully tiled bathrooms, one with a desirable bathtub