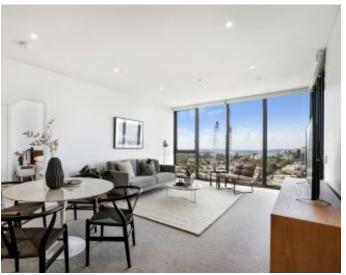

## Harbour Bridge views and resort-style living in a luxury building

With sweeping city views that claim the Harbour Bridge as its centerpiece, this apartment promises a lifestyle of sophistication in the resort-style 'St Leonards Square' building. Stay in and enjoy sleek open plan in/outdoor entertaining or step out to the building's gorgeous shared indoor lap pool, gym, spa, sauna, function rooms, and terrace. Step out to shops and cafes.

- ? Floor-to-ceiling glass windows with dazzling day/night views
- ? Open plan kitchen, living/dining flow to covered balcony
- ? Stone benchtops and gas stainless steel Miele appliances
- ? Generous bedrooms with built-in robes, one with an ensuite
- ? Stylish fully tiled bathrooms, one with a desirable bathtub