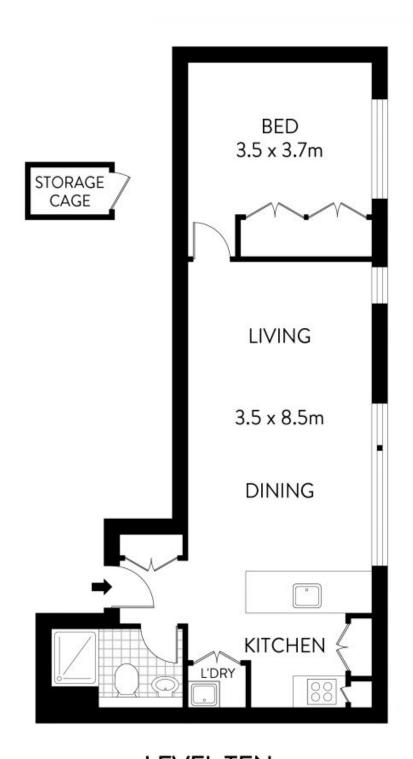

Plans shown are only indicative of layout. Dimensions are approximate.

**7FTI AND**