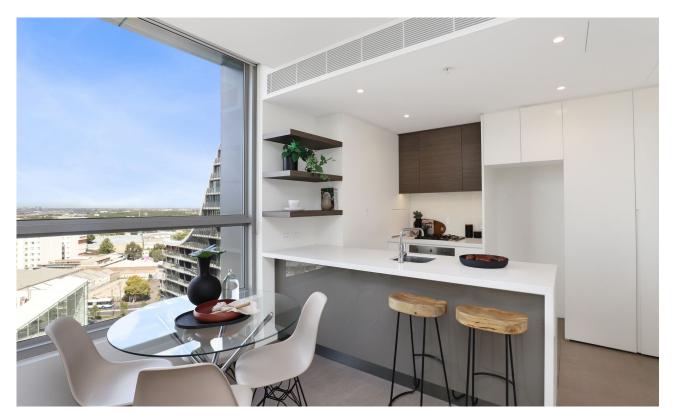

## Sophisticated lifestyle near Green Square shops, rail and cafes

A city-fringe lifestyle address that promotes and active social life, this sleek and sophisticated apartment is the perfect base from which to enjoy one of Sydney's most vibrant new communities. It showcases a sumptuous open plan design with generous proportions and light-filled interiors. Step out and stroll to cosmopolitan attractions, as well as shops, supermarkets and rail.

Elevated far-reaching urban outlooks that light up at night

- ? Elevated far-reaching urban outlooks that light up at night
- ? Open plan kitchen and wonderfully spacious living/dining
- ? Kitchen with stone bench tops and a lovely breakfast bar