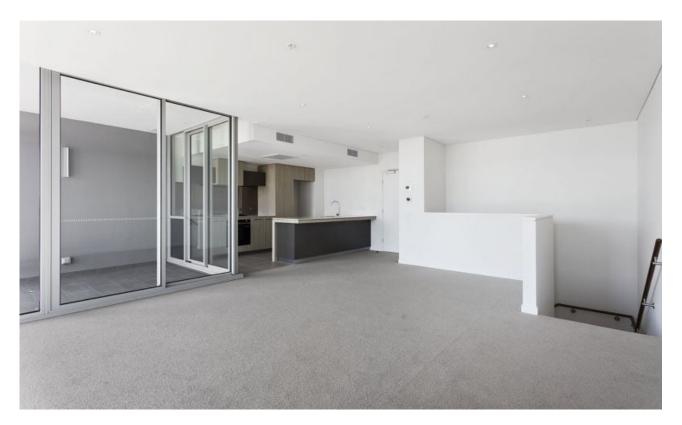

## **DOCKLANDS, VIC** 703/81 South Wharf Drive

Located on the podium level of Mirvac's 'Forge' Tower, this unique double story loft style apartment presents breath-taking views of the Yarra River.

Master bedroom with stylish ensuite

Gourmet kitchen with stone bench BIR's to both bedrooms Separate laundry

Study nook Intercom entrance

## 703/81 South Wharf Drive, Docklands

2 Bed | 2 Bath | 2 Car