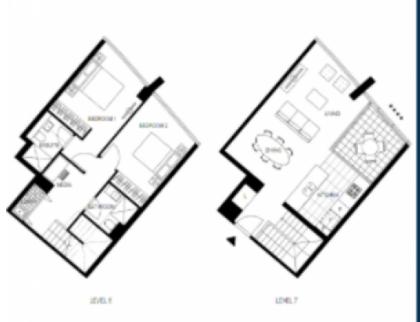

## 703/81 South Wharf Drive, Docklands

2 Bed | 2 Bath | 2 Car

## Level 7

- Dual level home
- Spectacular river views
- Island bench
- -Winter garden

For more information, please contact:

Aleienha Clark 0491 174 507 aleienha clark@renbemirvac.com

Plans shown are only indicative of layout. Dimensions are approximate.