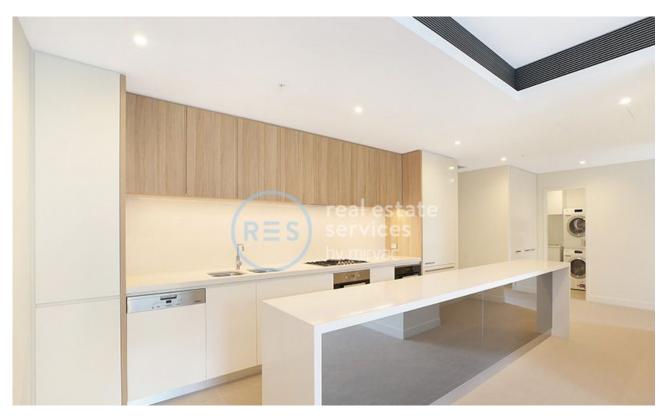

## Stylish 3-Bedroom Apartment in Mirvac's 'Harold Park' Precinct

This ground-level access property offers;

- Three large bedrooms, all with built-in wardrobes
- Two bathrooms, with bath in ensuite
- Modern stone kitchen with integrated Miele appliances and island bench
- Spacious living & dining area, flowing onto courtyard with private street
- access
- Ducted A/C, video intercom and NBN connectivity - Internal laundry with washer and dryer included
- Two allocated carspaces located in basement
- Secure basement storage cage included
- 250m to buses, the light rail and the Tramsheds