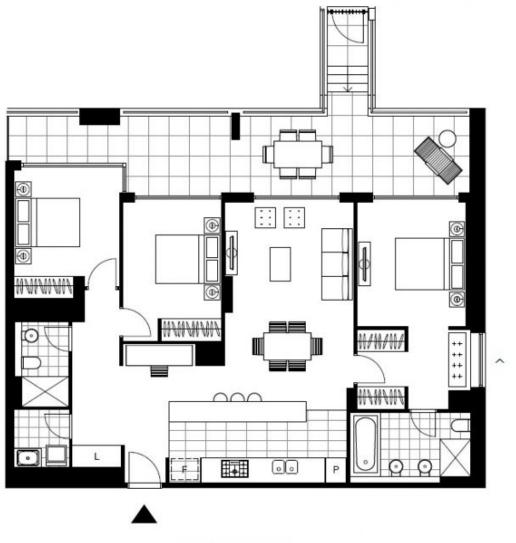

## Glebe, NSW 13/1A The Crescent

## Stylish 3-Bedroom Apartment in Mirvac's 'Harold Park' Precinct

This ground-level access property offers;

- Three large bedrooms, all with built-in wardrobes
- Two bathrooms, with bath in ensuite
- Modern stone kitchen with integrated Miele appliances and island bench
- Spacious living & dining area, flowing onto courtyard with private street
- access
- Ducted A/C, video intercom and NBN connectivity - Internal laundry with washer and dryer included
- Two allocated carspaces located in basement
- Secure basement storage cage included
- 250m to buses, the light rail and the Tramsheds

## \$1250 per week

 Contact:
 Naz Sabzpouri

 02 8588 8888
 0401 545 440

 Type:
 Apartment

 Date Available:
 07/03/2022

 https://www.resbymirvac.com

GROUND LEVEL

Plans shown are only indicative of layout. Dimensions are approximate.