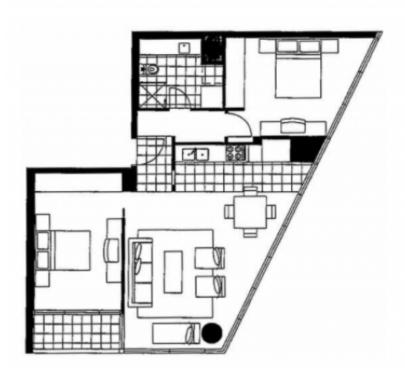

## 2306/50 Lorimer St, Docklands

2 Bed | 1 Bath | 1 Car

Plans shown are only indicative of layout. Dimensions are approximate.