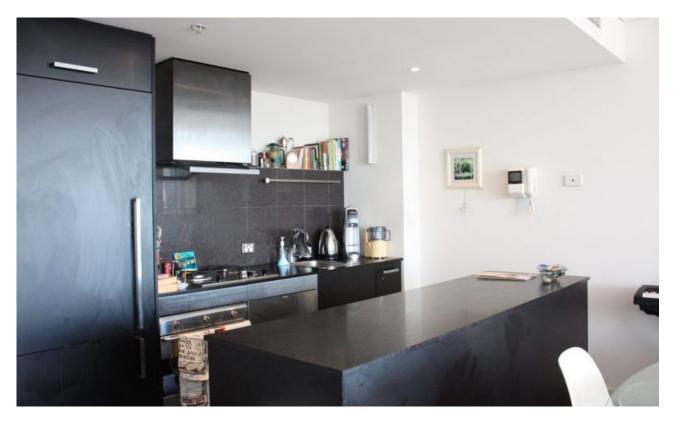

This spacious one bedroom apartment which is carpeted throughout provides the renter with the following attributes:

Good size open plan kitchen with stone bench tops and stainless steel appliances smartly maximises space with adjacent living and lounge zones.