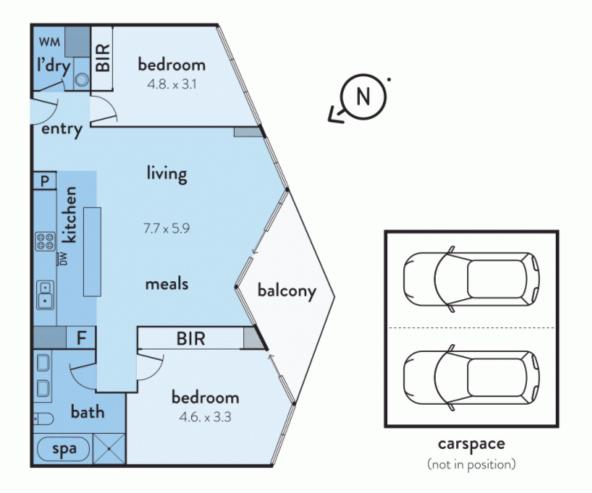

## 2605/90 LORIMER STREET, docklands

The above plan is an artist's impression only, it includes elements that are Plans shown are only indicative of layout. Dimensions are approximate display purposes and may not be to scale. Dimensions are approximate