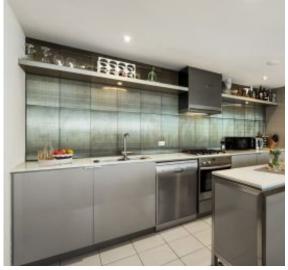

Unobstructed views of Port Philip Bay create a spectacular backdrop through the full walls of windows that surround the understated yet premium interior. It's the ultimate inner-city sanctum with open-plan living and dining and beautifully appointed kitchen with island bench and stainless steel Miele appliances.