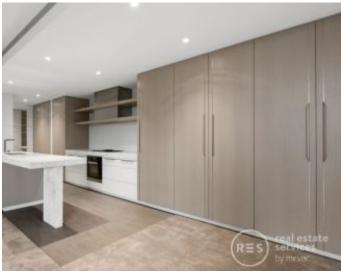

The stylish interior includes a generous living area with prestige Miele appliances and integrated fridge/freezer opening to a balcony with garden and city views, two sparkling bathrooms and concealed laundry; plus one basement car space & amp; storage locker.