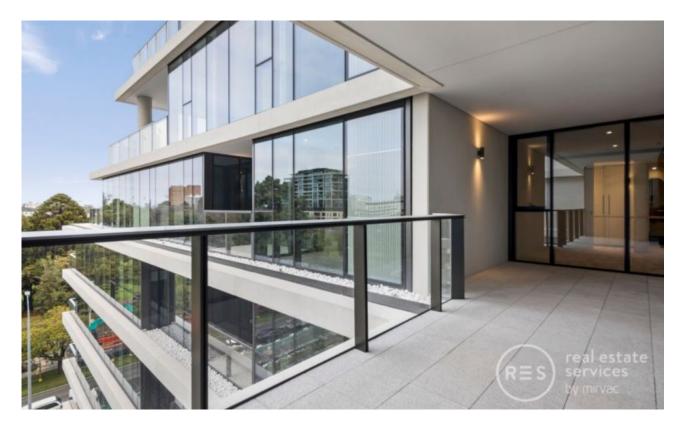

The stylish interior includes a generous living area with prestige Miele appliances and integrated fridge/freezer opening to a balcony with garden and city views, two sparkling bathrooms and concealed laundry; plus one basement car space & amp; storage locker.

Apartment features:

- ? Bespoke design, quality construction and finishes
- ? Spectacular views of Fitzroy Gardens