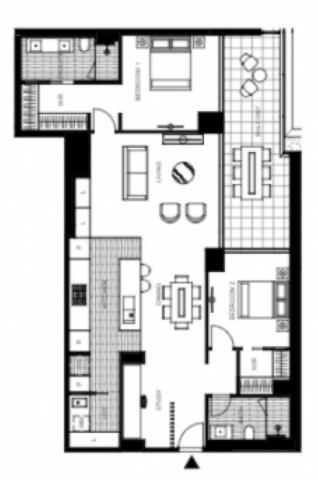

## 506/280 Albert St, East Melbourne

2 Bed | 2 Bath | 1 Car

### Level 5

- Views of Fitzroy Gardens
- -Island bench
- Total area:140M2
- -Study nook

For more information, please contact:

Aleienha Clark 0491 174 507 <u>aleienha clark@resbymirvac.com</u>

Plans shown are only indicative of layout. Dimensions are approximate.