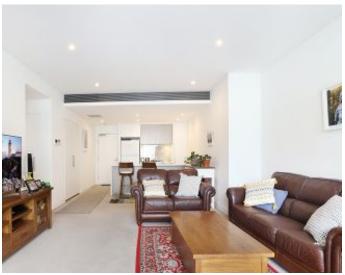

## Northeast-facing apartment with space, style and convenience

Basking in the natural light and warmth of its prized northeast aspect, this apartment is sleek, stylish and positioned for a cosmopolitan lifestyle. It has been designed with an emphasis on open plan in/outdoor entertaining and is appointed with luxe finishes and inclusions. Step out to parks and walking tracks and stroll to the charming Tramsheds and vibrant Glebe attractions.

- ? Loggia-style alfresco entertaining terrace, northeast aspect
- ? Open plan kitchen and wonderfully roomy living/dining area
- ? Stone bench tops, gas cooking, stainless steel appliances
- ? Generous bedrooms with built-in robes, one with an ensuite
- ? Stylish fully tiled bathrooms, one with a desirable bathtub