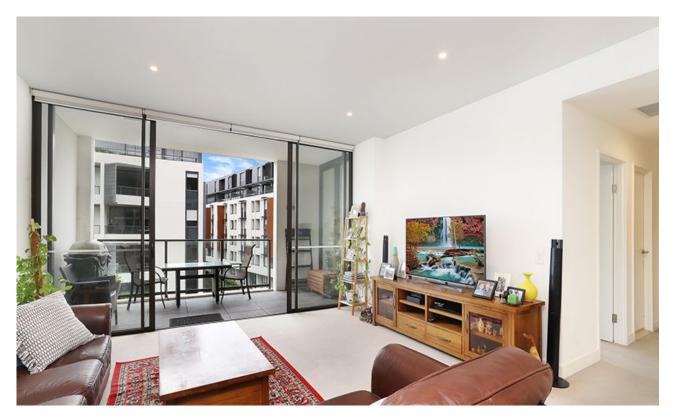

## Northeast-facing apartment with space, style and convenience

Basking in the natural light and warmth of its prized northeast aspect, this apartment is sleek, stylish and positioned for a cosmopolitan lifestyle. It has been designed with an emphasis on open plan in/outdoor entertaining and is appointed with luxe finishes and inclusions. Step out to parks and walking tracks and stroll to the charming Tramsheds and vibrant Glebe attractions.

- ? Loggia-style alfresco entertaining terrace, northeast aspect
- ? Open plan kitchen and wonderfully roomy living/dining area
- ? Stone bench tops, gas cooking, stainless steel appliances
- ? Generous bedrooms with built-in robes, one with an ensuite
- ? Stylish fully tiled bathrooms, one with a desirable bathtub