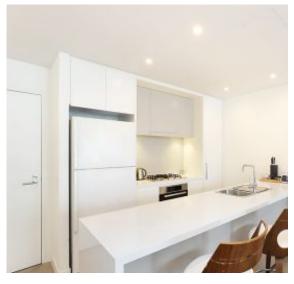

- ? Loggia-style alfresco entertaining terrace, northeast aspect
- ? Open plan kitchen and wonderfully roomy living/dining area
- ? Stone bench tops, gas cooking, stainless steel appliances
- ? Generous bedrooms with built-in robes, one with an ensuite
- ? Stylish fully tiled bathrooms, one with a desirable bathtub