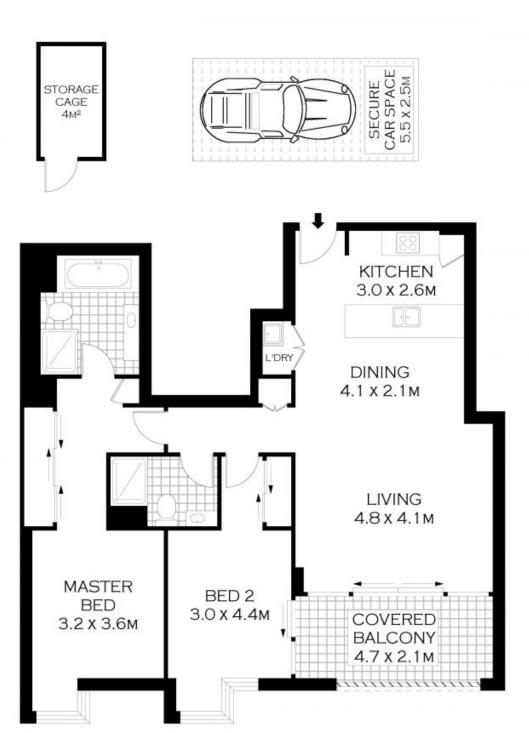

# **Glebe, NSW** 503/22 Scotsman Street

## Northeast-facing apartment with space, style and convenience

Basking in the natural light and warmth of its prized northeast aspect, this apartment is sleek, stylish and positioned for a cosmopolitan lifestyle. It has been designed with an emphasis on open plan in/outdoor entertaining and is appointed with luxe finishes and inclusions. Step out to parks and walking tracks and stroll to the charming Tramsheds and vibrant Glebe attractions.

- ? Loggia-style alfresco entertaining terrace, northeast aspect
- ? Open plan kitchen and wonderfully roomy living/dining area
- ? Stone bench tops, gas cooking, stainless steel appliances
- ? Generous bedrooms with built-in robes, one with an ensuite
- ? Stylish fully tiled bathrooms, one with a desirable bathtub

### 2 BED

### LEVEL FIVE

Plans-shown-are only indicative of layout Dimensions are approximate

FOREST LODGE