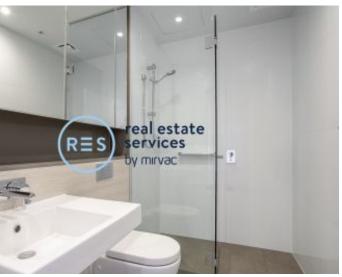

## 1 Bedroom Apartment with Study Room in St Leonards Square

This 68sqm, Level 17 apartment features:

- Well-appointed bedroom with built-in wardrobes
- Private study room, perfect for home office
- Open-plan living and dining area with generous ceiling height
- Modern kitchen with stone benchtop and built-in appliances
- Luxurious bathroom with plenty of storage
- Internal laundry with dryer included
- Secure storage cage provided
- Ducted A/C, video intercom and NBN connectivity
- Resident access to the pool, spa, sauna, steam room and outdoor terrace