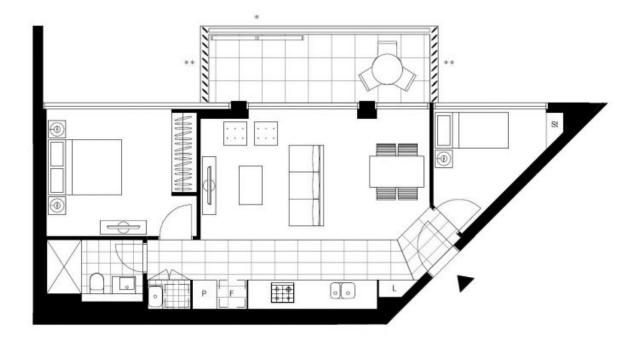

## 1 Bedroom Apartment with Study Room in St Leonards Square

This 68sqm, Level 17 apartment features:

- Well-appointed bedroom with built-in wardrobes
- Private study room, perfect for home office
- Open-plan living and dining area with generous ceiling height
- Modern kitchen with stone benchtop and built-in appliances
- Luxurious bathroom with plenty of storage
- Internal laundry with dryer included
- Secure storage cage provided
- Ducted A/C, video intercom and NBN connectivity
- Resident access to the pool, spa, sauna, steam room and outdoor terrace