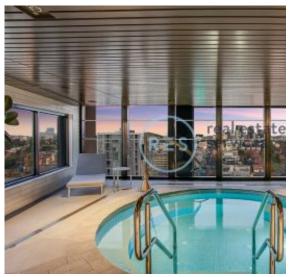

## 1 Bedroom Apartment with Study Room in St Leonards Square

This 68sqm, Level 17 apartment features:

- Well-appointed bedroom with built-in wardrobes
- Private study room, perfect for home office
- Open-plan living and dining area with generous ceiling height
- Modern kitchen with stone benchtop and built-in appliances
- Luxurious bathroom with plenty of storage
- Internal laundry with dryer included
- Secure storage cage provided
- Ducted A/C, video intercom and NBN connectivity
- Resident access to the pool, spa, sauna, steam room and outdoor terrace