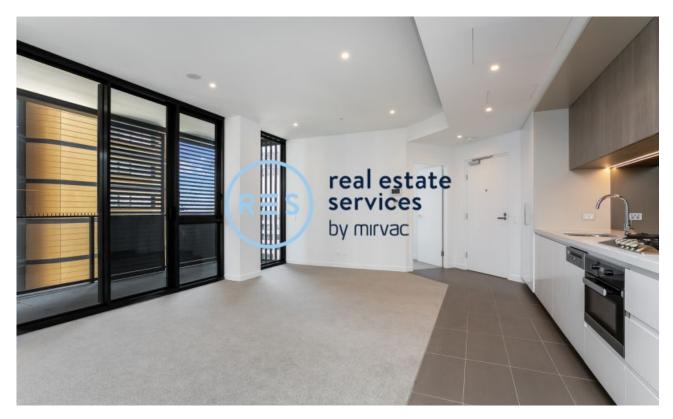

## 1 Bedroom Apartment with Study Room in St Leonards Square

This 68sqm, Level 17 apartment features:

- Well-appointed bedroom with built-in wardrobes
- Private study room, perfect for home office
- Open-plan living and dining area with generous ceiling height
- Modern kitchen with stone benchtop and built-in appliances
- Luxurious bathroom with plenty of storage
- Internal laundry with dryer included
- Secure storage cage provided
- Ducted A/C, video intercom and NBN connectivity
- Resident access to the pool, spa, sauna, steam room and outdoor terrace