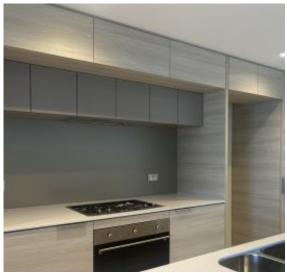

Open plan kitchen and vast living/dining flowing to balcony Stone bench tops, gas stainless steel appliances, dishwasher

Generous bedrooms with built-in robes, fully tiled bathrooms