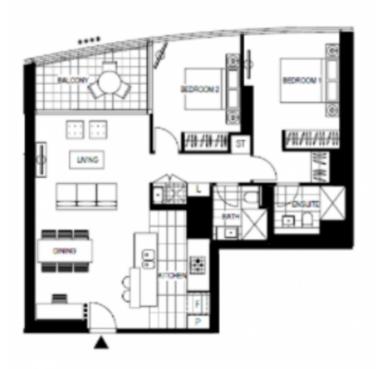

## 3002/103 South Wharf Drive, Docklands

2 Bed | 2 Bath | 1 Car

#### Level 30

- -Open plan living/ dining
- -Spectacular marina

views

For more information, please contact:

Aleiasha Clark 0491 174 507 aleiasha.clark@resbymirvac.com

Plans shown are only indicative of layout. Dimensions are approximate.