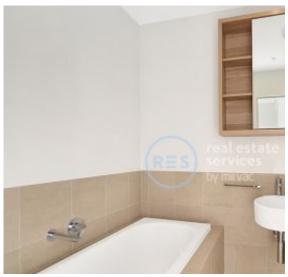

## Oversized 2-Bedroom Apartment in Harold Park offering Large Balcony with District Views

This 129sqm, level 5 apartment offers;

- Large bedrooms with built-in wardrobes, master with walk-in robe
- Modern bathrooms, with bath in ensuite
- Stone kitchen bench tops with integrated Miele appliances
- Spacious living area with direct access to balcony
- North-West facing entertainer's balcony with gas & water points
- Ducted A/C, video intercom and NBN connectivity
- Internal laundry with washer and dryer included
- Car space and storage cage included
- North-west orientation overlooking The Crescent and parklands
- 450m to buses, the light rail and the Tramsheds