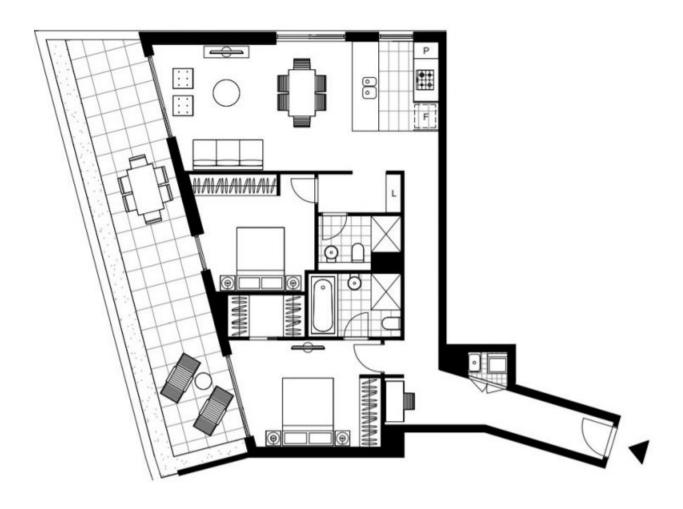

## **Glebe, NSW** 517/1A The Crescent

## Oversized 2-Bedroom Apartment in Harold Park offering Large Balcony with District Views

This 129sqm, level 5 apartment offers;

- Large bedrooms with built-in wardrobes, master with walk-in robe
- Modern bathrooms, with bath in ensuite
- Stone kitchen bench tops with integrated Miele appliances
- Spacious living area with direct access to balcony
- North-West facing entertainer's balcony with gas & water points
- Ducted A/C, video intercom and NBN connectivity
- Internal laundry with washer and dryer included
- Car space and storage cage included
- North-west orientation overlooking The Crescent and parklands
- 450m to buses, the light rail and the Tramsheds

## \$900 per week - Top Floor!

Contact: Naz Sabzpouri

02 8588 8888 0401 545 440

Type: Apartment Date Available: 21/02/2022 Bond: \$3720

https://www.resbymirvac.com

Plans shown are only indicative of layout. Dimensions are approximate.