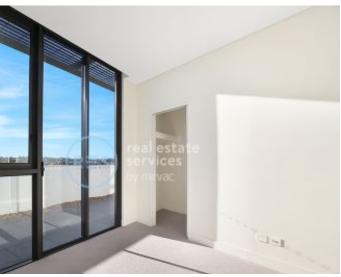

## Oversized 2-Bedroom Apartment in Harold Park offering Large Balcony with District Views

This 129sqm, level 5 apartment offers;

- Large bedrooms with built-in wardrobes, master with walk-in robe
- Modern bathrooms, with bath in ensuite
- Stone kitchen bench tops with integrated Miele appliances
- Spacious living area with direct access to balcony
- North-West facing entertainer's balcony with gas & water points
- Ducted A/C, video intercom and NBN connectivity
- Internal laundry with washer and dryer included
- Car space and storage cage included
- North-west orientation overlooking The Crescent and parklands
- 450m to buses, the light rail and the Tramsheds