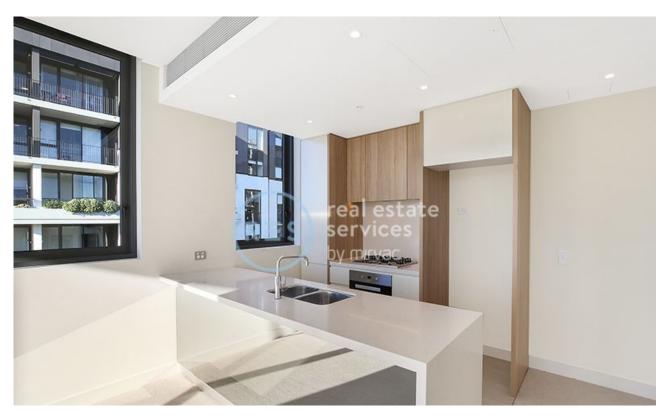

## Oversized 2-Bedroom Apartment in Harold Park offering Large Balcony with District Views

This 129sqm, level 5 apartment offers;

- Large bedrooms with built-in wardrobes, master with walk-in robe
- Modern bathrooms, with bath in ensuite
- Stone kitchen bench tops with integrated Miele appliances
- Spacious living area with direct access to balcony
- North-West facing entertainer's balcony with gas & water points
- Ducted A/C, video intercom and NBN connectivity
- Internal laundry with washer and dryer included
- Car space and storage cage included
- North-west orientation overlooking The Crescent and parklands
- 450m to buses, the light rail and the Tramsheds