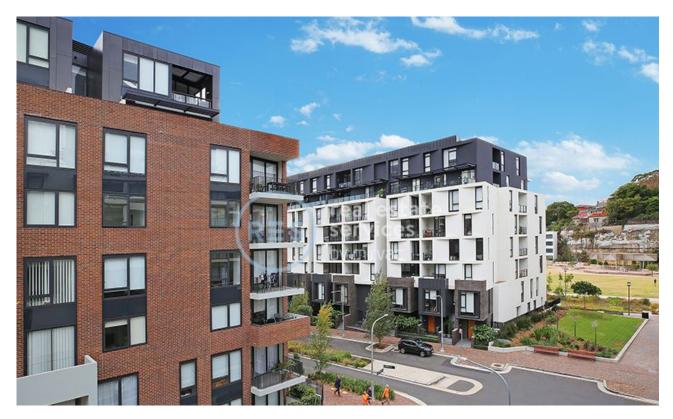

## **Glebe, NSW** 508/147 Ross Street

## 1-Bedroom Apartment in Harold Park with Park Views

This spacious 1-Bedroom Apartment features;

- A large bedroom with generous built-in wardrobe
- Tiled living and dining area, leading to the balcony
- Modern kitchen with stone benchtop and Miele appliances
- Ultramodern bathrooms with plenty of storage
- Sunny balcony, overlooking the park
- Internal laundry with washer and dryer included
- Secure storage cage included
- Ducted A/C, video intercom and NBN connectivity
- 400m to the Heritage-listed Tramsheds, light rail station and public transport