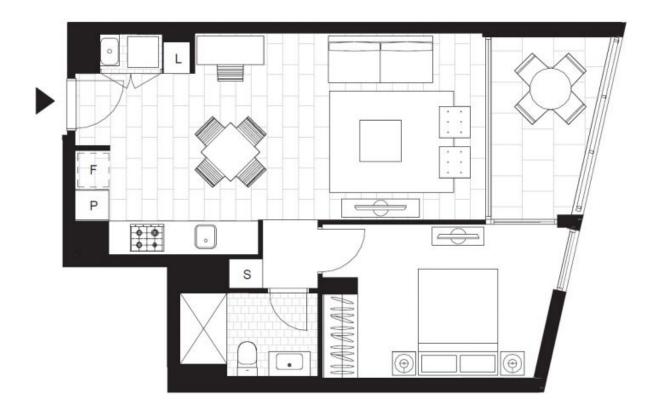

## 1-Bedroom Apartment in Harold Park with Park Views

This spacious 1-Bedroom Apartment features;

- A large bedroom with generous built-in wardrobe
- Tiled living and dining area, leading to the balcony
- Modern kitchen with stone benchtop and Miele appliances
- Ultramodern bathrooms with plenty of storage
- Sunny balcony, overlooking the park
- Internal laundry with washer and dryer included
- Secure storage cage included
- Ducted A/C, video intercom and NBN connectivity
- 400m to the Heritage-listed Tramsheds, light rail station and public transport

## \$550 per week - Park Facing

Contact: Naz Sabzpouri

02 8588 8888

0401 545 440

Type: Apartment Date Available: 16/02/2020

**Bond:** \$2200

https://www.resbymirvac.com

Plans shown are only indicative of layout. Dimensions are approximate.