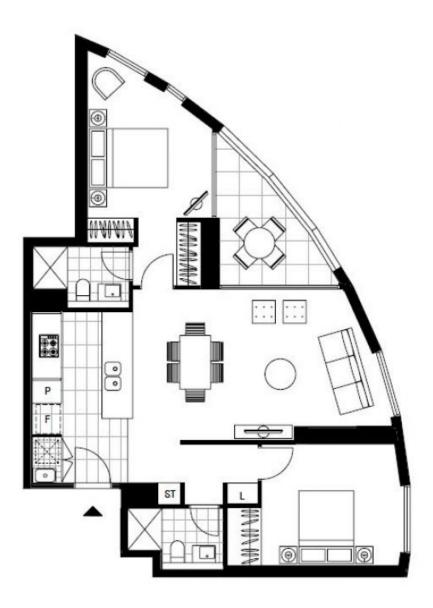

## Contemporary 2-Bedroom Apartment with Stunning City Views

This North-East facing apartment features;

- Modern kitchen with stone benchtop island and built-in appliances
- Large bedrooms with floor to ceiling built-in wardrobes
- Open plan living and dining area
- North facing balcony wwith stunning city views
- Internal laundry with dryer included
- Sleek bathrooms with plenty of storage, ensuite off master bedroom
- Secure storage cage included
- Ducted A/C, video intercom and NBN connectivity
- 300m to Woolworths, The Social Corner and Green Square Train Station (10mins to the City)

## **DEPOSIT TAKEN**

Contact: Carmen Whiteley

02 8588 8888

0497 555 519

Type: Apartment
Date Available: 07/02/2022
https://www.resbymirvac.com

LEVEL 6

Plans shown are only indicative of layout. Dimensions are approximate.