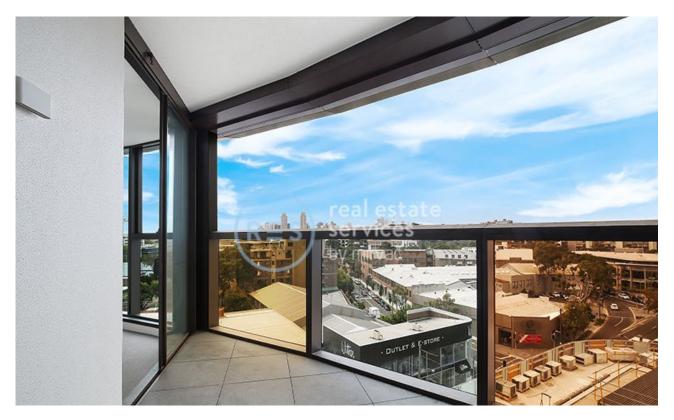

## Contemporary 2-Bedroom Apartment with Stunning City Views

This North-East facing apartment features;

- Modern kitchen with stone benchtop island and built-in appliances
- Large bedrooms with floor to ceiling built-in wardrobes
- Open plan living and dining area
- North facing balcony wwith stunning city views
- Internal laundry with dryer included
- Sleek bathrooms with plenty of storage, ensuite off master bedroom
- Secure storage cage included
- Ducted A/C, video intercom and NBN connectivity
- 300m to Woolworths, The Social Corner and Green Square Train Station (10mins to the City)