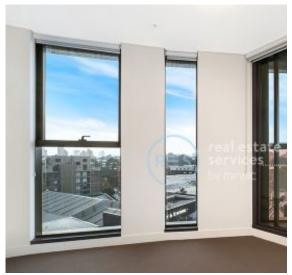

## Contemporary 2-Bedroom Apartment with Stunning City Views

This North-East facing apartment features;

- Modern kitchen with stone benchtop island and built-in appliances
- Large bedrooms with floor to ceiling built-in wardrobes
- Open plan living and dining area
- North facing balcony wwith stunning city views
- Internal laundry with dryer included
- Sleek bathrooms with plenty of storage, ensuite off master bedroom
- Secure storage cage included
- Ducted A/C, video intercom and NBN connectivity
- 300m to Woolworths, The Social Corner and Green Square Train Station (10mins to the City)