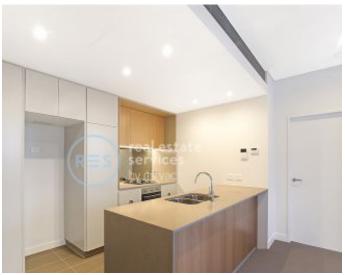

## Contemporary 2-Bedroom Apartment with Stunning City Views

This North-East facing apartment features;

- Modern kitchen with stone benchtop island and built-in appliances
- Large bedrooms with floor to ceiling built-in wardrobes
- Open plan living and dining area
- North facing balcony wwith stunning city views
- Internal laundry with dryer included
- Sleek bathrooms with plenty of storage, ensuite off master bedroom
- Secure storage cage included
- Ducted A/C, video intercom and NBN connectivity
- 300m to Woolworths, The Social Corner and Green Square Train Station (10mins to the City)