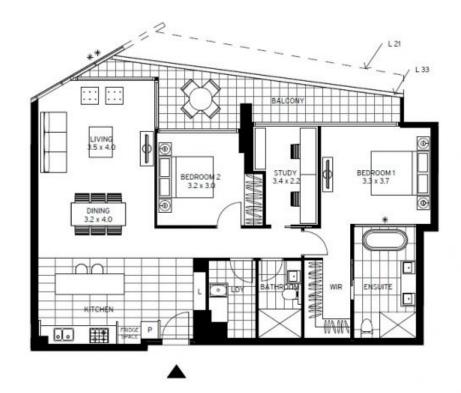

## **MASSIVE Fully-furnished apartment in Array**

\*\*\* This Apartment is fully-furnished \*\*\*

Beautiful 2 bedroom plus study apartment situated on level 33 of Mirvac's 'Array' tower. Offering an internal space of 115m2 this stunning apartment magical views of the CBD and Yarra's Edge marina.

## FURNISHED- \$900 per week

Contact: Aleiasha Clark

03 9645 1199 0491 174 507

Type: Apartment Date Available: 21/02/2022 Leased Date: 23/02/2022 Bond: \$3910

https://www.resbymirvac.com

Plans shown are only indicative of layout. Dimensions are approximate.