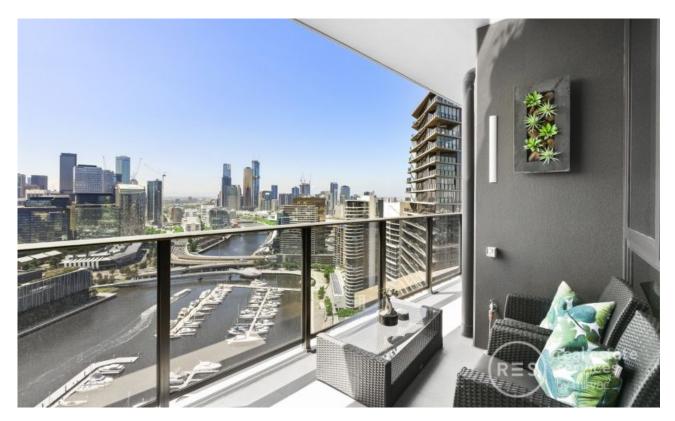

## **MASSIVE Fully-furnished apartment in Array**

\*\*\* This Apartment is fully-furnished \*\*\*

Beautiful 2 bedroom plus study apartment situated on level 33 of Mirvac's 'Array' tower. Offering an internal space of 115m2 this stunning apartment magical views of the CBD and Yarra's Edge marina.