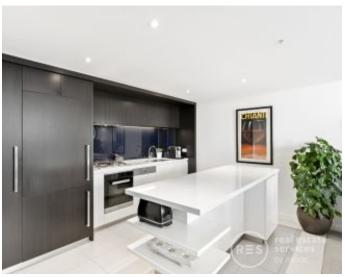

## **MASSIVE Fully-furnished apartment in Array**

\*\*\* This Apartment is fully-furnished \*\*\*

Beautiful 2 bedroom plus study apartment situated on level 33 of Mirvac's 'Array' tower. Offering an internal space of 115m2 this stunning apartment magical views of the CBD and Yarra's Edge marina.

Apartment features: Beautifully furnished 2 Queen size beds Samsung large screen TV and Sonos sound system Nespresso Coffee Machine