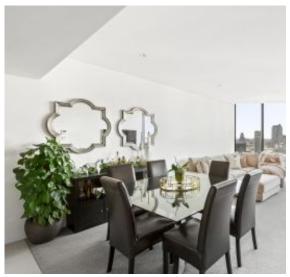

## **MASSIVE Fully-furnished apartment in Array**

\*\*\* This Apartment is fully-furnished \*\*\*

Beautiful 2 bedroom plus study apartment situated on level 33 of Mirvac's 'Array' tower. Offering an internal space of 115m2 this stunning apartment magical views of the CBD and Yarra's Edge marina.