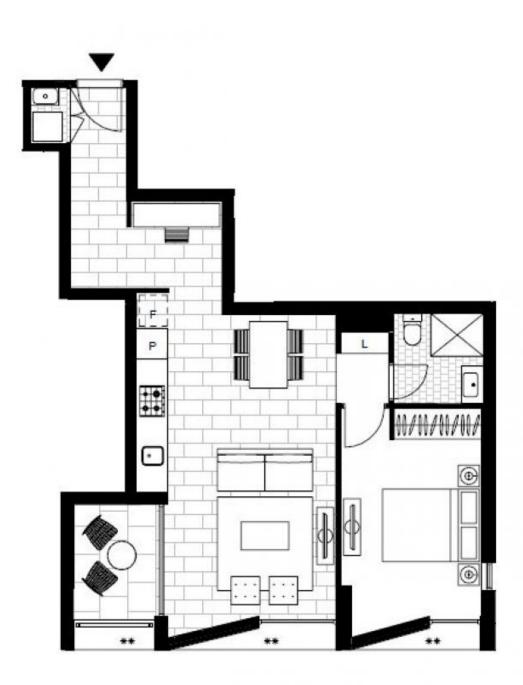

## Stunning 1 Bedroom Apartment in 'Chevalier' Harold Park

This 60sqm, 4th floor apartment features:

- Well-appointed bedroom with floor-to-ceiling built-in wardrobe
- Tiled open-plan living and dining area, flowing onto balcony
- Sleek kitchen with stone benchtops and built-in Miele appliances
- Contemporary bathroom with plenty of vanity storage
- Internal laundry with washing machine and dryer included
- Study nook at entry, perfect for a home office
- Ducted A/C, video intercom and NBN connectivity
- 450m to the Heritage-listed retail precinct Tramsheds, walking distance to public transport

 \$540 per week

 Contact:
 Naz Sabzpouri

 02 8588 8888
 0401 545 440

 Type:
 Apartment

 Date Available:
 10/02/2022

 https://www.resbymirvac.com

Plans shown are only indicative of layout. Dimensions are approximate.