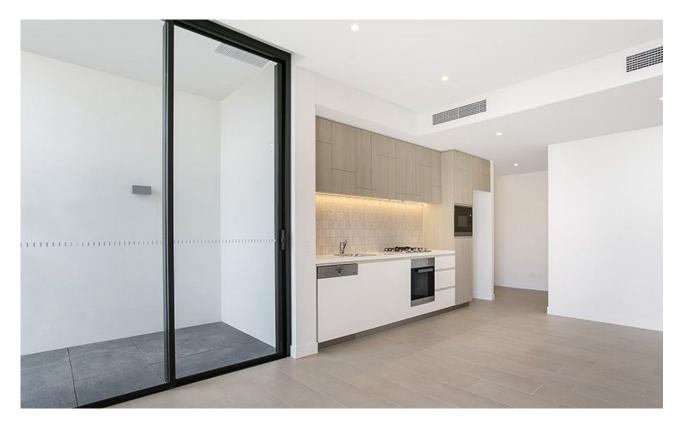

## Stunning 1 Bedroom Apartment in 'Chevalier' Harold Park

This 60sqm, 4th floor apartment features:

- Well-appointed bedroom with floor-to-ceiling built-in wardrobe
- Tiled open-plan living and dining area, flowing onto balcony
- Sleek kitchen with stone benchtops and built-in Miele appliances
- Contemporary bathroom with plenty of vanity storage
- Internal laundry with washing machine and dryer included
- Study nook at entry, perfect for a home office
- Ducted A/C, video intercom and NBN connectivity
- 450m to the Heritage-listed retail precinct Tramsheds, walking distance to public transport