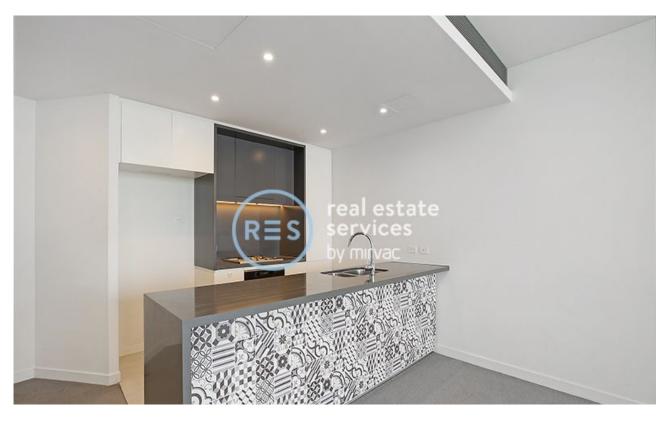

- Open-plan living and dining area, leading to separate entertainers' balcony
- Stone benchtop kitchen with Miele appliances
- Modern bathrooms, with ensuite of main bedroom
- Internal laundry with dryer included
- Secure car space and storage cage included
- Ducted A/C, video intercom and NBN connectivity
- 450m to the Heritage-listed Tramsheds and public transport