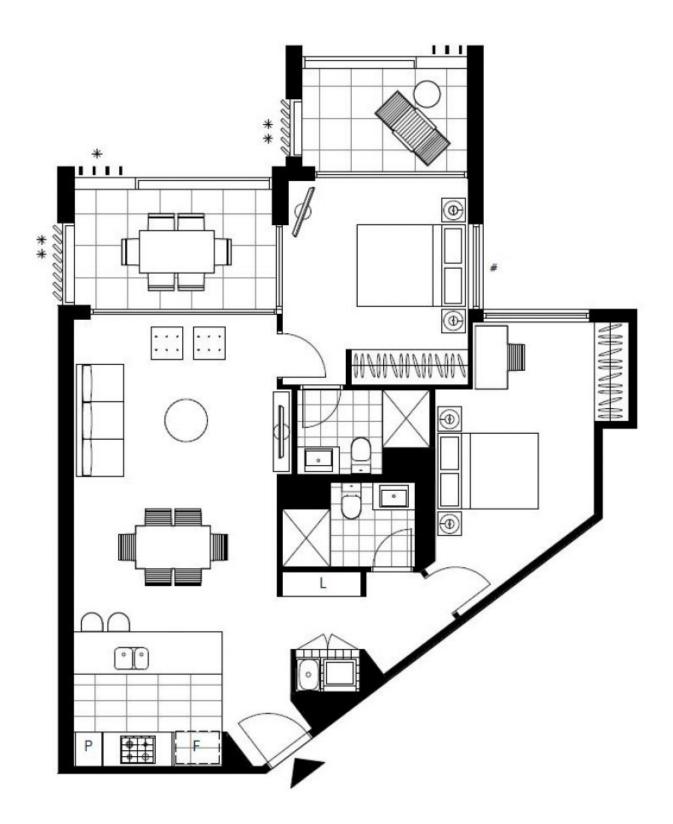

## Glebe, NSW 509/86 Wigram Road

Top-Floor 2 Bedroom Apartment with Parking in Mirvac's Harold Park

This 90sqm, 5th floor apartment features:

- Two well-appointed bedrooms with generous built-in wardrobes, private balcony off main

- Open-plan living and dining area, leading to separate entertainers' balcony
- Stone benchtop kitchen with Miele appliances
- Modern bathrooms, with ensuite of main bedroom
- Internal laundry with dryer included
- Secure car space and storage cage included
- Ducted A/C, video intercom and NBN connectivity
- 450m to the Heritage-listed Tramsheds and public transport

Plans shown are only indicative of layout. Dimensions are approximate.

Glebe, NSW 509/86 Wigram Road