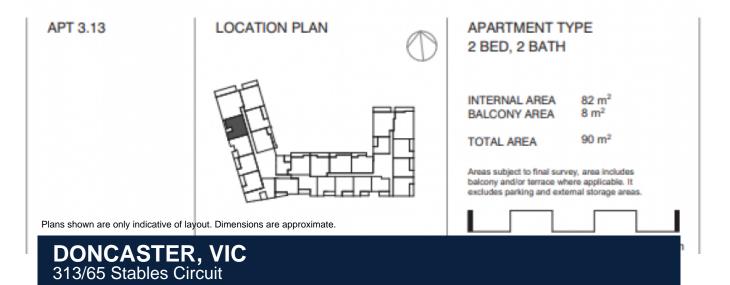

# **DONCASTER, VIC** 313/65 Stables Circuit

### Apartment features:

Bespoke design, quality construction and finishes
Large internal space of 82m2
Balcony ? 90m2 ? overlooking park
Storage cage near car space
Twin shower upgrade
Stainless steel Miele appliances and integrated dishwasher
Generous cupboard space