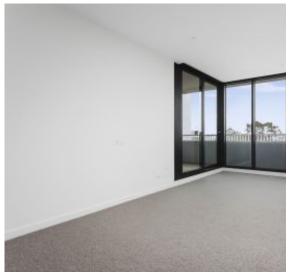

### Apartment features:

Bespoke design, quality construction and finishes
Large internal space of 82m2
Balcony ? 90m2 ? overlooking park
Storage cage near car space
Twin shower upgrade
Stainless steel Miele appliances and integrated dishwasher
Generous cupboard space