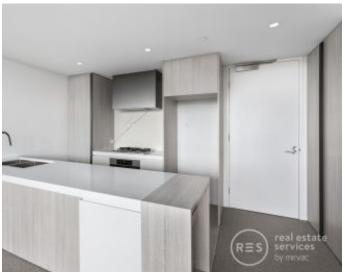

### Apartment features:

Bespoke design, quality construction and finishes
Large internal space of 82m2
Balcony ? 90m2 ? overlooking park
Storage cage near car space
Twin shower upgrade
Stainless steel Miele appliances and integrated dishwasher
Generous cupboard space