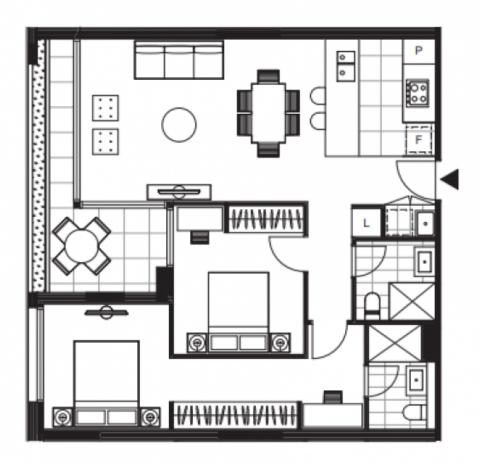

### Apartment features:

Bespoke design, quality construction and finishes
Large internal space of 82m2
Balcony ? 90m2 ? overlooking park
Storage cage near car space
Twin shower upgrade
Stainless steel Miele appliances and integrated dishwasher
Generous cupboard space