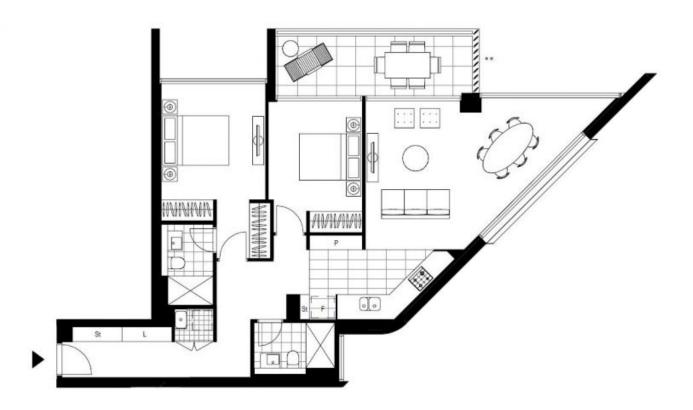

## Stunning North Facing 2-Bedroom Apartment in St More available **Leonards Square**

This 98sqm, Level 20 apartment features:

- Well appointed bedrooms with floor to ceiling built-in wardrobes
- Bright open-plan living and dining area, with access to balcony
- Modern kitchen with stone benchtop and built-in appliances
- Luxurious bathrooms with plenty of storage
- North facing balcony, perfect for entertaining
- Internal laundry with dryer included
- Secure car space and storage cage provided
- Ducted A/C, video intercom and NBN connectivity
- Resident access to the pool, spa, sauna, steam room and outdoor terrace

Contact: Christine Howison

02 8588 8888 0459 222 085 Georgia Glynn 02 8588 8888 0481 388 777

Type: Apartment Date Available: 05/02/2022 https://www.resbymirvac.com

Plans shown are only indicative of layout. Dimensions are approximate.