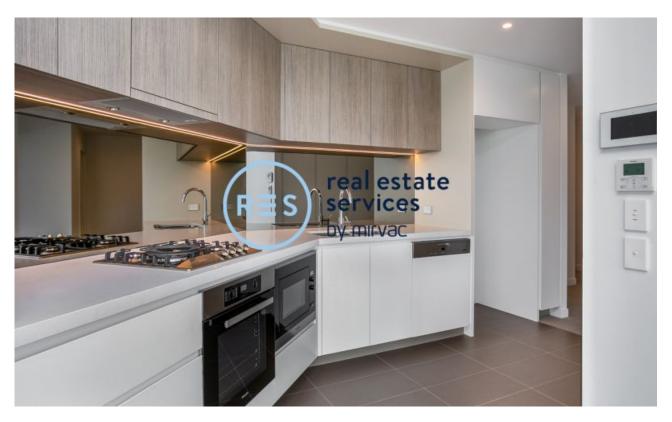

## Stunning North Facing 2-Bedroom Apartment in St More available **Leonards Square**

This 98sqm, Level 20 apartment features:

- Well appointed bedrooms with floor to ceiling built-in wardrobes
- Bright open-plan living and dining area, with access to balcony
- Modern kitchen with stone benchtop and built-in appliances
- Luxurious bathrooms with plenty of storage
- North facing balcony, perfect for entertaining
- Internal laundry with dryer included
- Secure car space and storage cage provided
- Ducted A/C, video intercom and NBN connectivity
- Resident access to the pool, spa, sauna, steam room and outdoor terrace