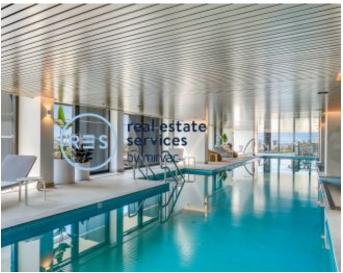

## Stunning North Facing 2-Bedroom Apartment in St More available **Leonards Square**

This 98sqm, Level 20 apartment features:

- Well appointed bedrooms with floor to ceiling built-in wardrobes
- Bright open-plan living and dining area, with access to balcony
- Modern kitchen with stone benchtop and built-in appliances
- Luxurious bathrooms with plenty of storage
- North facing balcony, perfect for entertaining
- Internal laundry with dryer included
- Secure car space and storage cage provided
- Ducted A/C, video intercom and NBN connectivity
- Resident access to the pool, spa, sauna, steam room and outdoor terrace