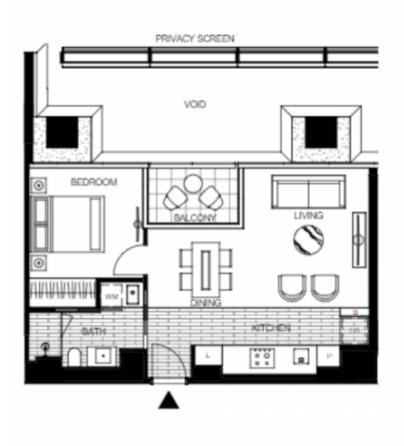

## 516/280 Albert St, East Melbourne

1 Bed | 1 Bath | 0 Car

### Level 5

- Elegant furnishings
- -Open plan living/ dining
- -Resort style amenities

For more information, please contact:

Aleiasha Clark 0491 174 507 aleiasha.clark@resbymirvac.com

Plans shown are only indicative of layout. Dimensions are approximate.