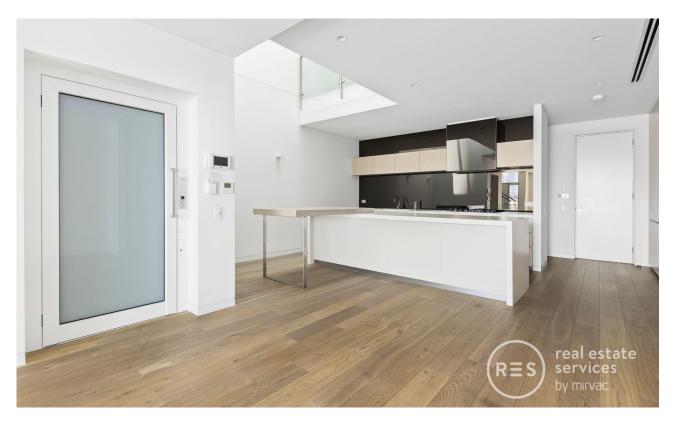

Expansive entertainers decking area, with uninterrupted views of the city skyline

Huge open plan living area

Ground floor powder room
Miele kitchen appliances, built-in oven and gas cooktop, built in
dishwasher and integrated fridge and freezer
Ample storage throughout
Large master bedroom with ensuite and built in robes,