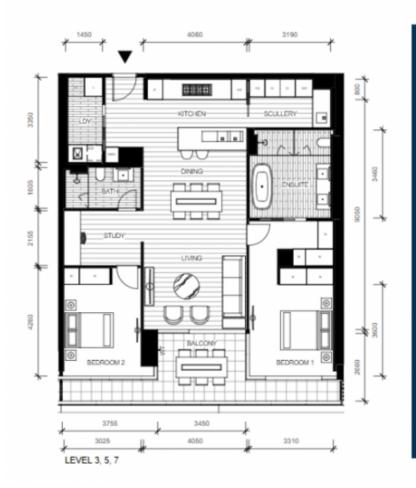

## 313/280 Albert St, East Melbourne

2 Bed | 2 Bath | 2 Car

### Level 7

- Spectacular garden

#### views

- 2 secure parking bays
- Luxury amenities

For more information, please contact:

Aleiasha Clark 0491 174 507 aleiasha.clark@resbymirvac.com

Plans shown are only indicative of layout. Dimensions are approximate.