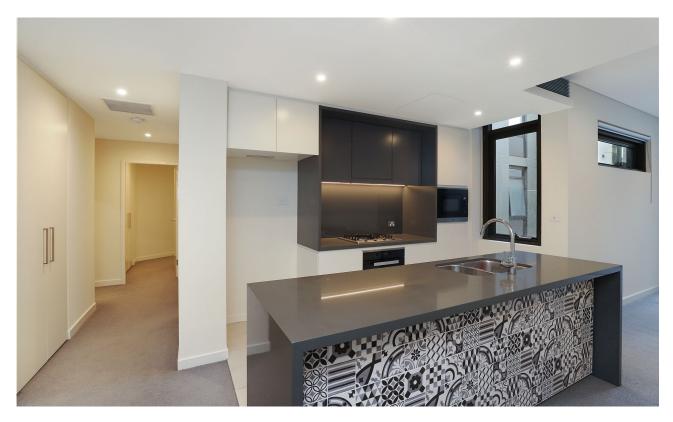

## North East Facing 2 Bedroom Apartment with Parking

This 86 sqm, 2-bedroom apartment features:

- Spacious bedrooms with floor-to-ceiling built-in wardrobes
- Functional living and dining area, with access to balcony
- Quality kitchen with stone benchtops and built-in Miele appliances
- Sleek bathrooms with plenty of vanity storage, bath in main bathroom
- North East facing, overlooking the internal gardens
- Internal laundry with a dryer included
- Secure car space and storage cage included
- Ducted A/C, video intercom and NBN connectivity
- $450\mbox{m}$  to the Heritage-listed retail precinct Tramsheds, walking distance public transport