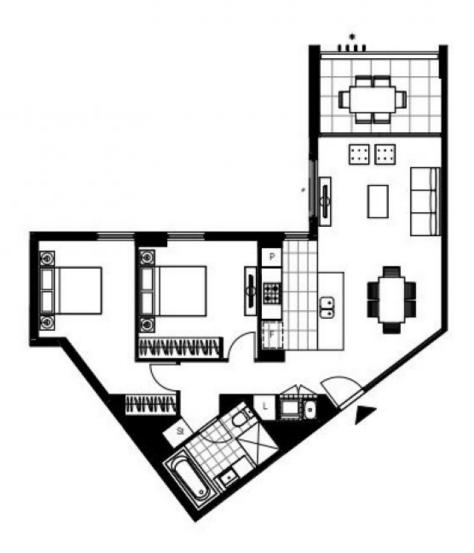

## North East Facing 2 Bedroom Apartment with Parking

This 86 sqm, 2-bedroom apartment features:

- Spacious bedrooms with floor-to-ceiling built-in wardrobes
- Functional living and dining area, with access to balcony
- Quality kitchen with stone benchtops and built-in Miele appliances
- Sleek bathrooms with plenty of vanity storage, bath in main bathroom
- North East facing, overlooking the internal gardens
- Internal laundry with a dryer included
- Secure car space and storage cage included
- Ducted A/C, video intercom and NBN connectivity
- $450\mbox{m}$  to the Heritage-listed retail precinct Tramsheds, walking distance public transport

## \$725 per week

Contact: Naz Sabzpouri

02 8588 8888 0401 545 440

Type: Apartment
Date Available: 12/02/2022
https://www.resbymirvac.com

Plans shown are only indicative of layout. Dimensions are approximate.