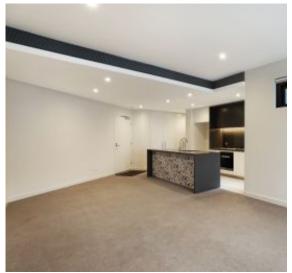

## North East Facing 2 Bedroom Apartment with Parking

This 86 sqm, 2-bedroom apartment features:

- Spacious bedrooms with floor-to-ceiling built-in wardrobes
- Functional living and dining area, with access to balcony
- Quality kitchen with stone benchtops and built-in Miele appliances
- Sleek bathrooms with plenty of vanity storage, bath in main bathroom
- North East facing, overlooking the internal gardens
- Internal laundry with a dryer included
- Secure car space and storage cage included
- Ducted A/C, video intercom and NBN connectivity
- $450\mbox{m}$  to the Heritage-listed retail precinct Tramsheds, walking distance public transport