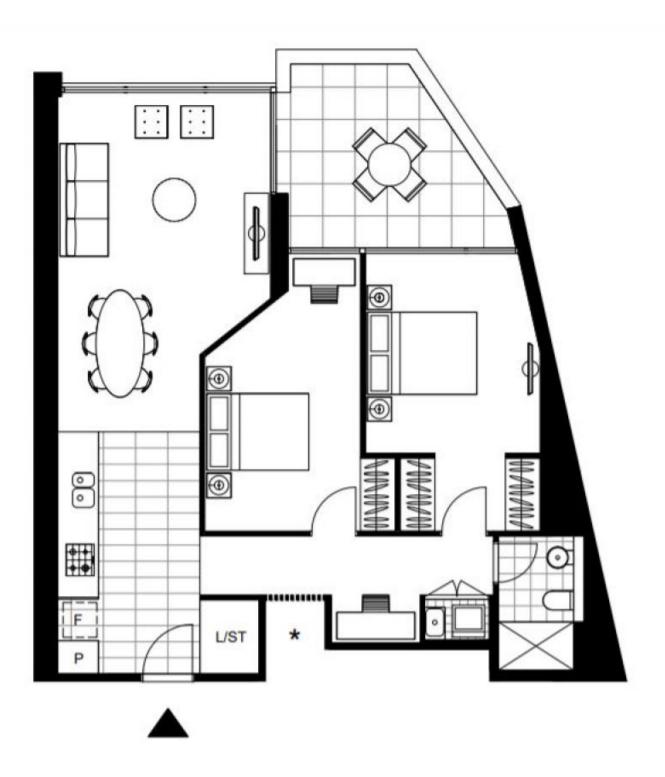

## 2 Bedroom Plus Media Space in Harold Park, Glebe

This 91 Sqm, 2 bedroom with parking features:

- Large bedrooms with floor-to-ceiling built-in wardrobes
- Study nook at entry of the apartment
- Functional living and dining area, with access to balcony
- Contemporary kitchen with stone benchtops and built-in Miele appliances
- Sleek bathrooms with plenty of vanity storage
- North West facing balcony, perfect for entertaining
- Internal laundry with washing machine and dryer included
- Secure car space and storage cage included
- Ducted A/C, video intercom and NBN connectivity
- $450 \mathrm{m}$  to the Heritage-listed retail precinct Tramsheds, walking distance public transport