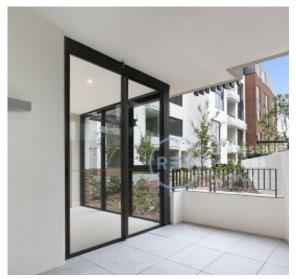

## 2 Bedroom Plus Media Space in Harold Park, Glebe

This 91 Sqm, 2 bedroom with parking features:

- Large bedrooms with floor-to-ceiling built-in wardrobes
- Study nook at entry of the apartment
- Functional living and dining area, with access to balcony
- Contemporary kitchen with stone benchtops and built-in Miele appliances
- Sleek bathrooms with plenty of vanity storage
- North West facing balcony, perfect for entertaining
- Internal laundry with washing machine and dryer included
- Secure car space and storage cage included
- Ducted A/C, video intercom and NBN connectivity
- $450 \mathrm{m}$  to the Heritage-listed retail precinct Tramsheds, walking distance public transport