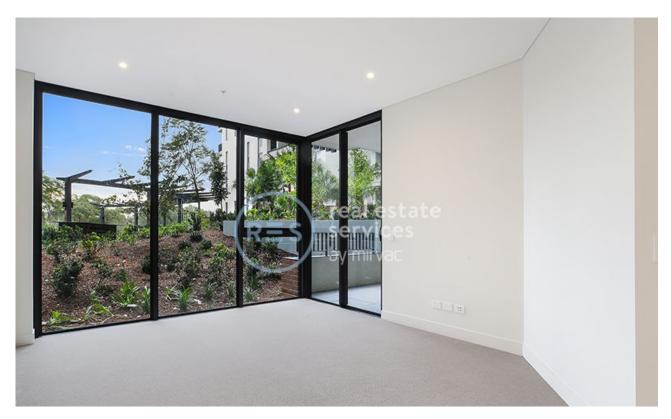

## 2 Bedroom Plus Media Space in Harold Park, Glebe

This 91 Sqm, 2 bedroom with parking features:

- Large bedrooms with floor-to-ceiling built-in wardrobes
- Study nook at entry of the apartment
- Functional living and dining area, with access to balcony
- Contemporary kitchen with stone benchtops and built-in Miele appliances
- Sleek bathrooms with plenty of vanity storage
- North West facing balcony, perfect for entertaining
- Internal laundry with washing machine and dryer included
- Secure car space and storage cage included
- Ducted A/C, video intercom and NBN connectivity
- $450 \mathrm{m}$  to the Heritage-listed retail precinct Tramsheds, walking distance public transport