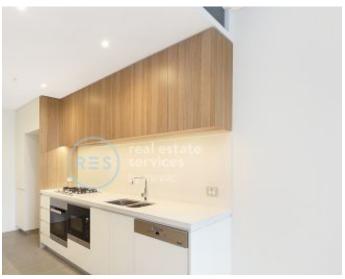

## 2 Bedroom Plus Media Space in Harold Park, Glebe

This 91 Sqm, 2 bedroom with parking features:

- Large bedrooms with floor-to-ceiling built-in wardrobes
- Study nook at entry of the apartment
- Functional living and dining area, with access to balcony
- Contemporary kitchen with stone benchtops and built-in Miele appliances
- Sleek bathrooms with plenty of vanity storage
- North West facing balcony, perfect for entertaining
- Internal laundry with washing machine and dryer included
- Secure car space and storage cage included
- Ducted A/C, video intercom and NBN connectivity
- $450 \mathrm{m}$  to the Heritage-listed retail precinct Tramsheds, walking distance public transport