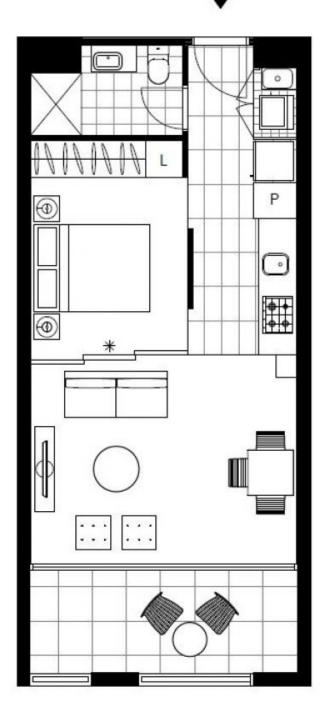

## Ultramodern Apartment within Harold Park, Glebe

This 2nd floor apartment features:

- Well-appointed bedroom with floor-to-ceiling built-in wardrobes
- Open-plan living and dining area, with access to balcony
- Modern kitchen with stone benchtop and built-in Miele appliances
- Sleek bathroom with plenty of generous vanity storage
- Private balcony, perfect for entertaining
- Internal laundry with washing machine and dryer included
- Ducted A/C, video intercom and NBN connectivity
- 450m to the Heritage-listed retail precinct Tramsheds, walking distance public transport

## \$ 460 per week

Contact: Naz Sabzpouri

02 8588 8888

0401 545 440 **Type:** Apartment

Date Available: 10/02/2022 https://www.resbymirvac.com

Plans shown are only indicative of layout. Dimensions are approximate.