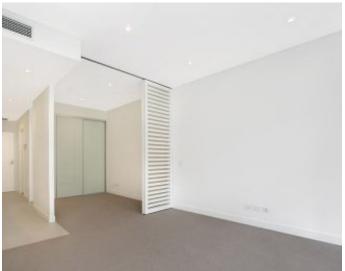

## Ultramodern Apartment within Harold Park, Glebe

This 2nd floor apartment features:

- Well-appointed bedroom with floor-to-ceiling built-in wardrobes
- Open-plan living and dining area, with access to balcony
- Modern kitchen with stone benchtop and built-in Miele appliances
- Sleek bathroom with plenty of generous vanity storage
- Private balcony, perfect for entertaining
- Internal laundry with washing machine and dryer included
- Ducted A/C, video intercom and NBN connectivity
- 450m to the Heritage-listed retail precinct Tramsheds, walking distance public transport