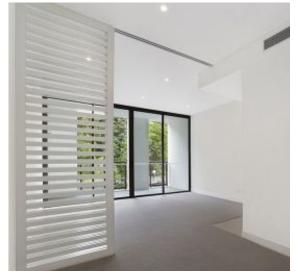

## Ultramodern Apartment within Harold Park, Glebe

This 2nd floor apartment features:

- Well-appointed bedroom with floor-to-ceiling built-in wardrobes
- Open-plan living and dining area, with access to balcony
- Modern kitchen with stone benchtop and built-in Miele appliances
- Sleek bathroom with plenty of generous vanity storage
- Private balcony, perfect for entertaining
- Internal laundry with washing machine and dryer included
- Ducted A/C, video intercom and NBN connectivity
- 450m to the Heritage-listed retail precinct Tramsheds, walking distance public transport