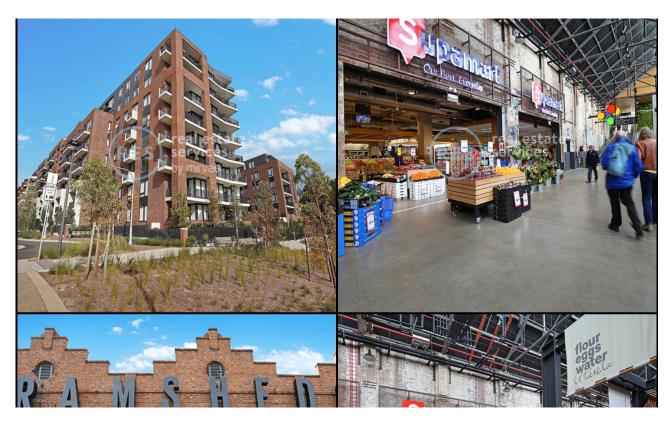

## Ultramodern Apartment within Harold Park, Glebe

This 2nd floor apartment features:

- Well-appointed bedroom with floor-to-ceiling built-in wardrobes
- Open-plan living and dining area, with access to balcony
- Modern kitchen with stone benchtop and built-in Miele appliances
- Sleek bathroom with plenty of generous vanity storage
- Private balcony, perfect for entertaining
- Internal laundry with washing machine and dryer included
- Ducted A/C, video intercom and NBN connectivity
- 450m to the Heritage-listed retail precinct Tramsheds, walking distance public transport