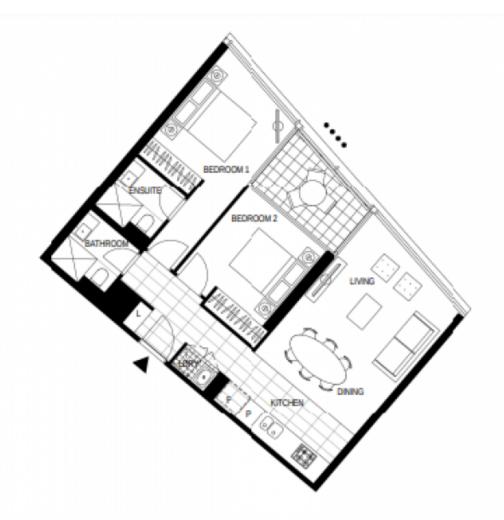

LEVEL 8, 9, 10, 11, 12, 13, 14, 15, 16, 17, 18, 19, 20, 21, 22, 23, 24

Plans shown are only indicative of layout. Dimensions are approximate.

**DOCKLANDS, VIC** 1105/81 South Wharf Drive