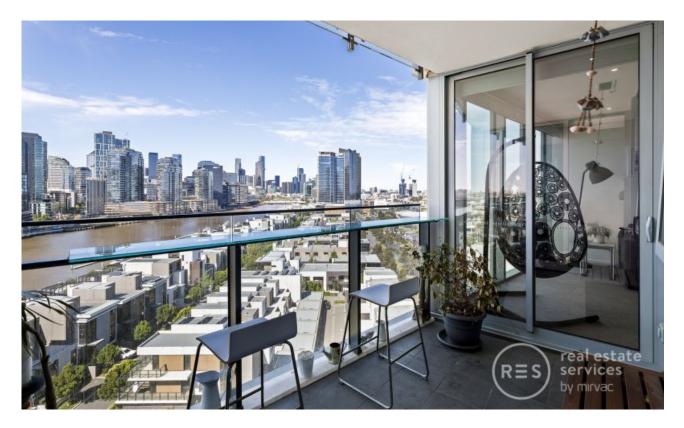

## \*\*\* UNDER OFFER \*\*\* Spacious apartment with Your new home for JUST \$625pw spectacular views ? unfurnished

Experience next generation interiors at one of Mirvac's most recent developments in the prestigious Yarra's Edge precincts 'Forge' Tower.

Finessed with chic fittings and sweeping vistas of the marina and city this is a lifestyle second to none.

Apartment features: Over bonnet storage Cage Generous living and meals area Electric blinds Balcony overlooking Yarra River and Melbourne CBD