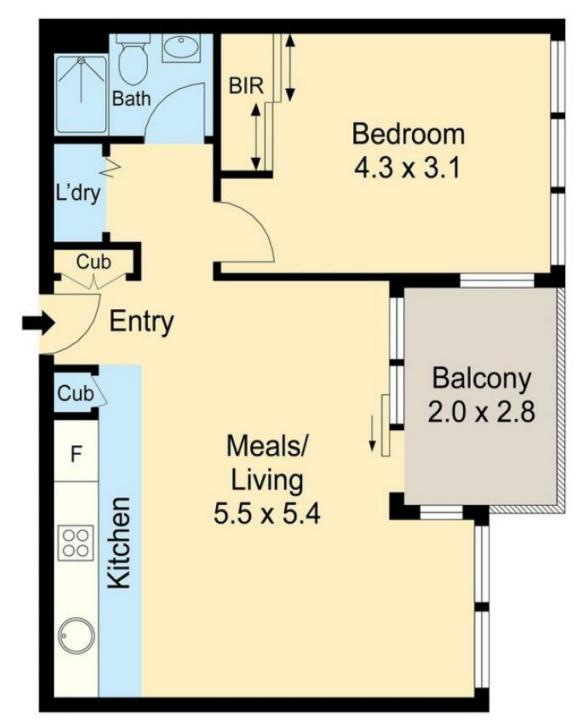

https://www.resbymirvac.com

Plans shown are only indicative of layout. Dimensions are approximate.

DOCKLANDS, VIC 409/13 Point Park Crescent