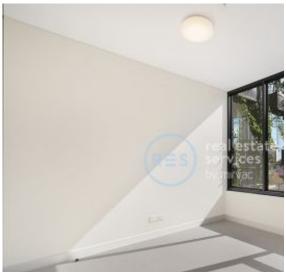

## Impressive 1 Bedroom Apartment with Parking in Harold Park by Mirvac

This North facing, 7th floor apartment features:

- Large bedroom with built-in wardrobes
- Bright open-plan living and dining area
- North facing balcony, overlooking internal gardens
- Sleek designer kitchen with stone benchtop and built-in Miele appliances
- Modern bathroom with plenty of vanity storage
- Internal laundry with washing machine and dryer included
- Secure car space and storage cage included
- Ducted A/C, video intercom and NBN connectivity
- $450\mbox{m}$  to the Heritage-listed retail precinct Tramsheds, walking distance public transport