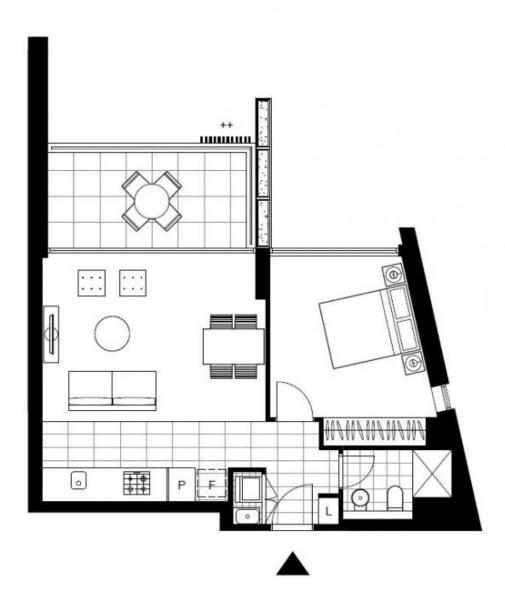

## Impressive 1 Bedroom Apartment with Parking in Harold Park by Mirvac

This North facing, 7th floor apartment features:

- Large bedroom with built-in wardrobes
- Bright open-plan living and dining area
- North facing balcony, overlooking internal gardens
- Sleek designer kitchen with stone benchtop and built-in Miele appliances
- Modern bathroom with plenty of vanity storage
- Internal laundry with washing machine and dryer included
- Secure car space and storage cage included
- Ducted A/C, video intercom and NBN connectivity
- $450\mbox{m}$  to the Heritage-listed retail precinct Tramsheds, walking distance public transport

## \$620 per week

Contact: Naz Sabzpouri

02 8588 8888 0401 545 440

Type: Apartment
Date Available: 17/02/2022
https://www.resbymirvac.com

Plans shown are only indicative of layout. Dimensions are approximate.