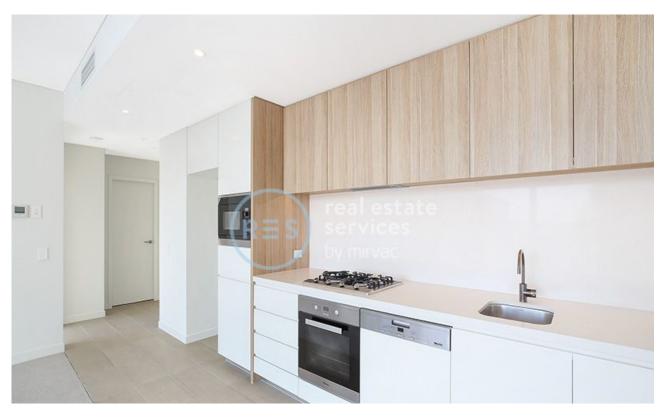

## Impressive 1 Bedroom Apartment with Parking in Harold Park by Mirvac

This North facing, 7th floor apartment features:

- Large bedroom with built-in wardrobes
- Bright open-plan living and dining area
- North facing balcony, overlooking internal gardens
- Sleek designer kitchen with stone benchtop and built-in Miele appliances
- Modern bathroom with plenty of vanity storage
- Internal laundry with washing machine and dryer included
- Secure car space and storage cage included
- Ducted A/C, video intercom and NBN connectivity
- $450\mbox{m}$  to the Heritage-listed retail precinct Tramsheds, walking distance public transport