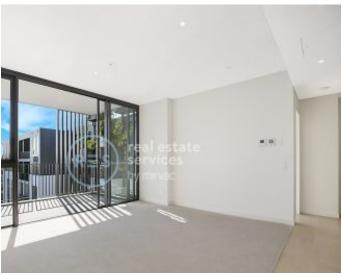

## Impressive 1 Bedroom Apartment with Parking in Harold Park by Mirvac

This North facing, 7th floor apartment features:

- Large bedroom with built-in wardrobes
- Bright open-plan living and dining area
- North facing balcony, overlooking internal gardens
- Sleek designer kitchen with stone benchtop and built-in Miele appliances
- Modern bathroom with plenty of vanity storage
- Internal laundry with washing machine and dryer included
- Secure car space and storage cage included
- Ducted A/C, video intercom and NBN connectivity
- $450\mbox{m}$  to the Heritage-listed retail precinct Tramsheds, walking distance public transport