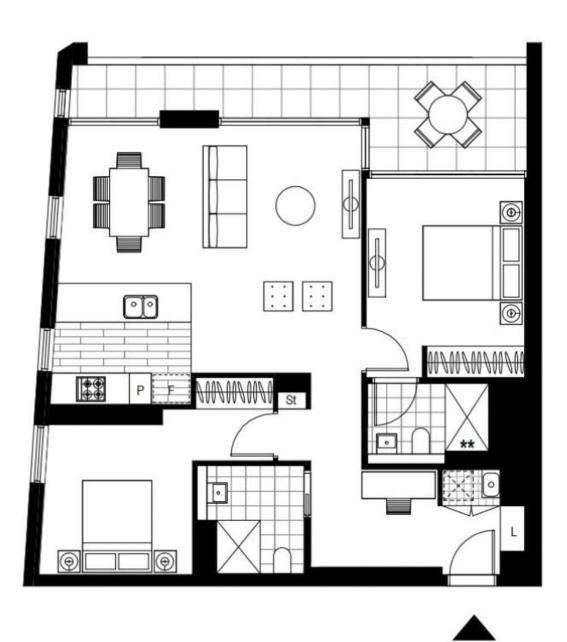

## Incredible 2-Bedroom Apartment with City Views + Parking in Sydney Olympic Park

This 95sqm, 15th floor apartment features:

- Well-appointed bedrooms with built-in wardrobes
- Spacious living and dining area, great for entertaining
- Sleek kitchen with island stone benchtop and built-in European appliances
- Modern bathrooms with plenty of vanity storage
- Wide balcony with views of Sydney Harbour, access from living and main bed
- Internal laundry with dryer included
- Secure car space and storage cage included
- Ducted A/C, video intercom and NBN connectivity

## **Deposit Taken**

Contact: Georgia Glynn

02 8588 8888 0481 388 777 Christine Howison 02 8588 8888

0459 222 085 Apartment

**Date Available:** 05/02/2022 https://www.resbymirvac.com

Plans shown are only indicative of layout. Dimensions are approximate.