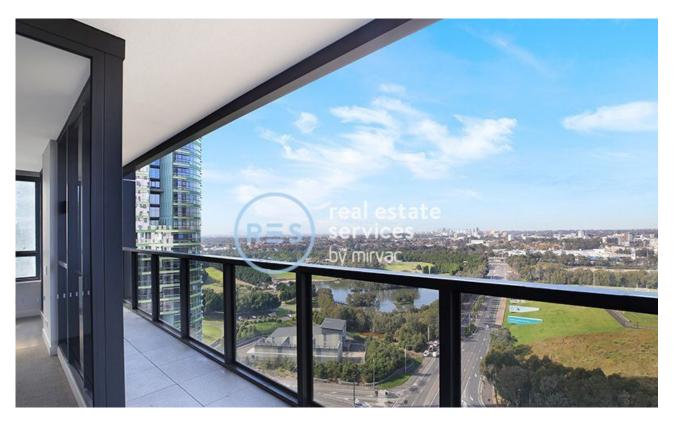

## Incredible 2-Bedroom Apartment with City Views + Parking in Sydney Olympic Park

This 95sqm, 15th floor apartment features:

- Well-appointed bedrooms with built-in wardrobes
- Spacious living and dining area, great for entertaining
- Sleek kitchen with island stone benchtop and built-in European appliances
- Modern bathrooms with plenty of vanity storage
- Wide balcony with views of Sydney Harbour, access from living and main bed
- Internal laundry with dryer included
- Secure car space and storage cage included
- Ducted A/C, video intercom and NBN connectivity