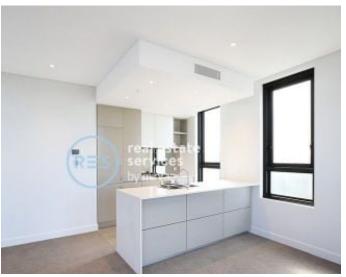

## Incredible 2-Bedroom Apartment with City Views + Parking in Sydney Olympic Park

This 95sqm, 15th floor apartment features:

- Well-appointed bedrooms with built-in wardrobes
- Spacious living and dining area, great for entertaining
- Sleek kitchen with island stone benchtop and built-in European appliances
- Modern bathrooms with plenty of vanity storage
- Wide balcony with views of Sydney Harbour, access from living and main bed
- Internal laundry with dryer included
- Secure car space and storage cage included
- Ducted A/C, video intercom and NBN connectivity