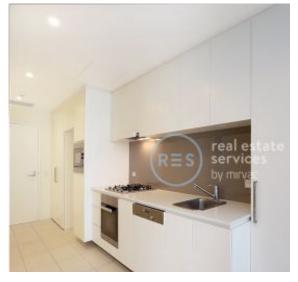

## **Oversized Apartment in Harold Park by Mirvac**

This 69sqm, 3rd floor apartment features:

- Generously appointed bedroom with built-in wardrobe
- Sliding partition doors off bedroom/living area for privacy
- Functional living and dining area, with access to balcony
- Modern kitchen with stone benchtops and built-in Miele appliances
- Sleek bathroom with plenty of generous storage
- Spacious and private balcony, perfect for entertaining
- Internal laundry with washing machine and dryer included
- Ducted A/C, video intercom and NBN connectivity
- 450m to the Heritage-listed Tramsheds, light rail and public transport