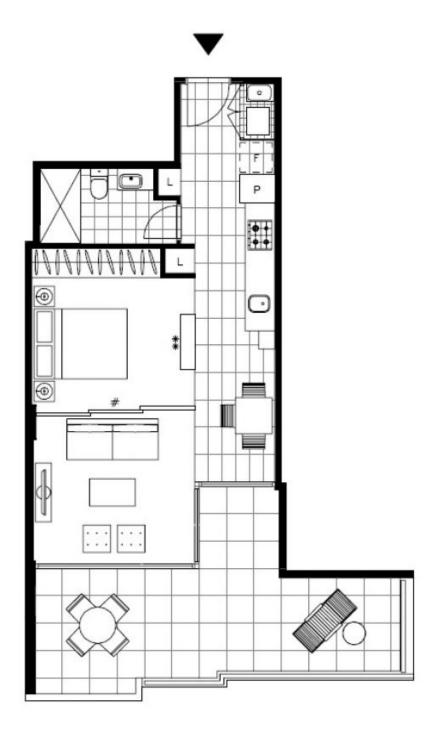

## **Oversized Apartment in Harold Park by Mirvac**

This 69sqm, 3rd floor apartment features:

- Generously appointed bedroom with built-in wardrobe
- Sliding partition doors off bedroom/living area for privacy
- Functional living and dining area, with access to balcony
- Modern kitchen with stone benchtops and built-in Miele appliances
- Sleek bathroom with plenty of generous storage
- Spacious and private balcony, perfect for entertaining
- Internal laundry with washing machine and dryer included
- Ducted A/C, video intercom and NBN connectivity
- 450m to the Heritage-listed Tramsheds, light rail and public transport

Plans shown are only indicative of layout. Dimensions are approximate.