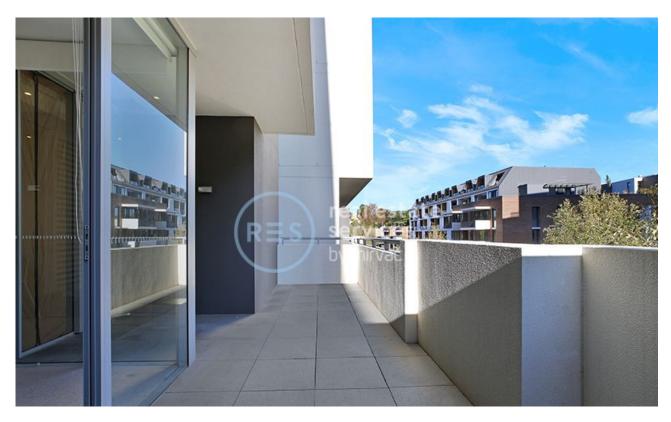

## **Oversized Apartment in Harold Park by Mirvac**

This 69sqm, 3rd floor apartment features:

- Generously appointed bedroom with built-in wardrobe
- Sliding partition doors off bedroom/living area for privacy
- Functional living and dining area, with access to balcony
- Modern kitchen with stone benchtops and built-in Miele appliances
- Sleek bathroom with plenty of generous storage
- Spacious and private balcony, perfect for entertaining
- Internal laundry with washing machine and dryer included
- Ducted A/C, video intercom and NBN connectivity
- 450m to the Heritage-listed Tramsheds, light rail and public transport