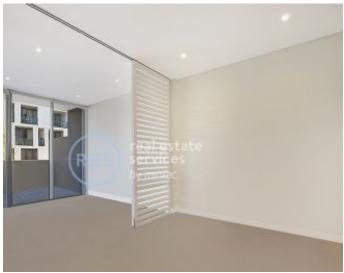

## **Oversized Apartment in Harold Park by Mirvac**

This 69sqm, 3rd floor apartment features:

- Generously appointed bedroom with built-in wardrobe
- Sliding partition doors off bedroom/living area for privacy
- Functional living and dining area, with access to balcony
- Modern kitchen with stone benchtops and built-in Miele appliances
- Sleek bathroom with plenty of generous storage
- Spacious and private balcony, perfect for entertaining
- Internal laundry with washing machine and dryer included
- Ducted A/C, video intercom and NBN connectivity
- 450m to the Heritage-listed Tramsheds, light rail and public transport