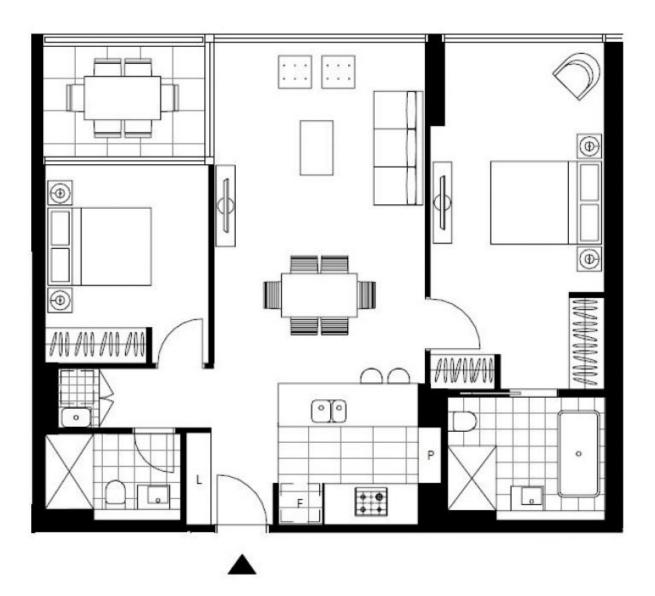

## 2 Bedroom Apartment with Incredible Views from Level 22 in St Leonards

This 89sqm, 22nd floor apartment features:

- Well-appointed bedrooms with built-in wardrobes
- Functional open-plan living and dining area, flowing onto balcony with stunning harbour views
- Designer kitchen with stone benchtops and built-in European appliances
- Modern bathrooms with plenty of generous storage, bath in ensuite
- Internal laundry with dryer included
- Secure car space and storage cage included
- Ducted A/C, video intercom and NBN connectivity
- Resident access to the pool, spa, sauna, steam room, cinema room and outdoor terrace

## **Deposit Taken**

Contact: Christine Howison

02 8588 8888 0459 222 085 Georgia Glynn 02 8588 8888 0481 388 777

Type: Apartment
Date Available: 15/02/2022
https://www.resbymirvac.com

Plans shown are only indicative of layout. Dimensions are approximate.