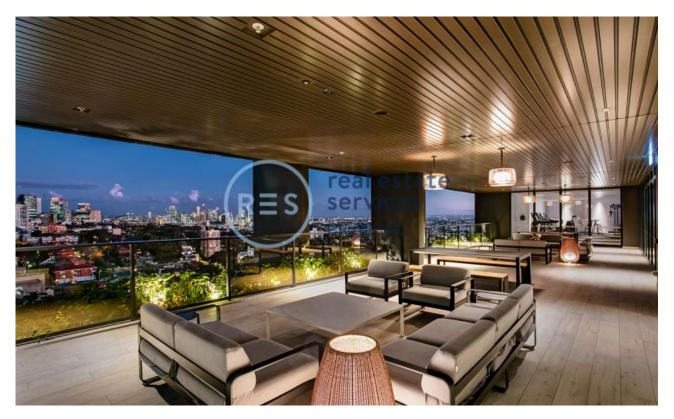

## 2 Bedroom Apartment with Incredible Views from Level 22 in St Leonards

This 89sqm, 22nd floor apartment features:

- Well-appointed bedrooms with built-in wardrobes
- Functional open-plan living and dining area, flowing onto balcony with stunning harbour views
- Designer kitchen with stone benchtops and built-in European appliances
- Modern bathrooms with plenty of generous storage, bath in ensuite
- Internal laundry with dryer included
- Secure car space and storage cage included
- Ducted A/C, video intercom and NBN connectivity
- Resident access to the pool, spa, sauna, steam room, cinema room and outdoor terrace