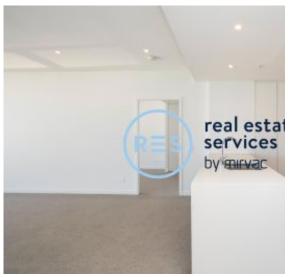

## 2 Bedroom Apartment with Incredible Views from Level 22 in St Leonards

This 89sqm, 22nd floor apartment features:

- Well-appointed bedrooms with built-in wardrobes
- Functional open-plan living and dining area, flowing onto balcony with stunning harbour views
- Designer kitchen with stone benchtops and built-in European appliances
- Modern bathrooms with plenty of generous storage, bath in ensuite
- Internal laundry with dryer included
- Secure car space and storage cage included
- Ducted A/C, video intercom and NBN connectivity
- Resident access to the pool, spa, sauna, steam room, cinema room and outdoor terrace