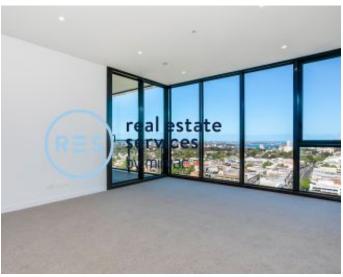

## 2 Bedroom Apartment with Incredible Views from Level 22 in St Leonards

This 89sqm, 22nd floor apartment features:

- Well-appointed bedrooms with built-in wardrobes
- Functional open-plan living and dining area, flowing onto balcony with stunning harbour views
- Designer kitchen with stone benchtops and built-in European appliances
- Modern bathrooms with plenty of generous storage, bath in ensuite
- Internal laundry with dryer included
- Secure car space and storage cage included
- Ducted A/C, video intercom and NBN connectivity
- Resident access to the pool, spa, sauna, steam room, cinema room and outdoor terrace