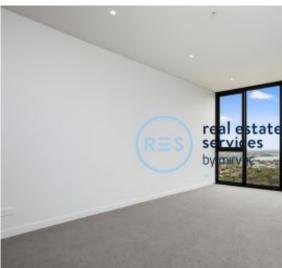

## Stunning Harbour-Facing 2 Bedroom Apartment in St Deposit Taken **Leonards Square**

This 89sqm, 16th floor apartment features:

- Well-appointed bedrooms with built-in wardrobes
- Open-plan living and dining area, ideal for entertaining
- Contemporary kitchen with stone benchtop and built-in European
- Stylish bathrooms with plenty of vanity storage, bath in ensuite
- Private balcony, with views of Sydney Harbour
- Internal laundry with dryer included
- Secure car space and storage cage included
- Ducted A/C, video intercom and NBN connectivity
- Resident access to the pool, spa, sauna, steam room, cinema room and outdoor terrace