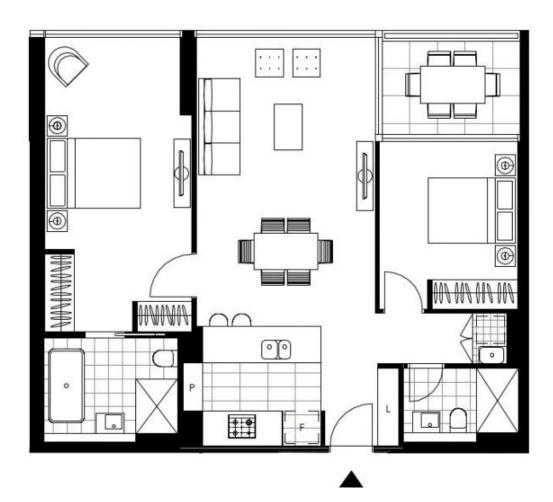

## Stunning Harbour-Facing 2 Bedroom Apartment in St Deposit Taken **Leonards Square**

This 89sqm, 16th floor apartment features:

- Well-appointed bedrooms with built-in wardrobes
- Open-plan living and dining area, ideal for entertaining
- Contemporary kitchen with stone benchtop and built-in European
- Stylish bathrooms with plenty of vanity storage, bath in ensuite
- Private balcony, with views of Sydney Harbour
- Internal laundry with dryer included
- Secure car space and storage cage included
- Ducted A/C, video intercom and NBN connectivity
- Resident access to the pool, spa, sauna, steam room, cinema room and outdoor terrace

Contact: Christine Howison

> 02 8588 8888 0459 222 085 Georgia Glynn 02 8588 8888 0481 388 777

Apartment Type: Date Available: 05/02/2022 https://www.resbymirvac.com

Plans shown are only indicative of layout. Dimensions are approximate.