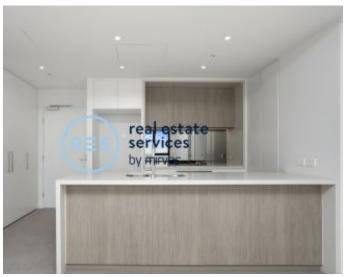

## Stunning Harbour-Facing 2 Bedroom Apartment in St Deposit Taken **Leonards Square**

This 89sqm, 16th floor apartment features:

- Well-appointed bedrooms with built-in wardrobes
- Open-plan living and dining area, ideal for entertaining
- Contemporary kitchen with stone benchtop and built-in European
- Stylish bathrooms with plenty of vanity storage, bath in ensuite
- Private balcony, with views of Sydney Harbour
- Internal laundry with dryer included
- Secure car space and storage cage included
- Ducted A/C, video intercom and NBN connectivity
- Resident access to the pool, spa, sauna, steam room, cinema room and outdoor terrace