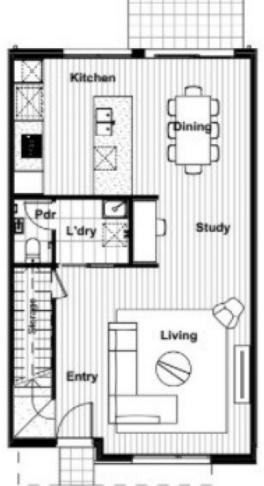

## GROUND FLOOR

AINTREE, VIC 21 Fields Street

### FIRST FLOOR

Plans shown are only indicative of layout. Dimensions are approximate.