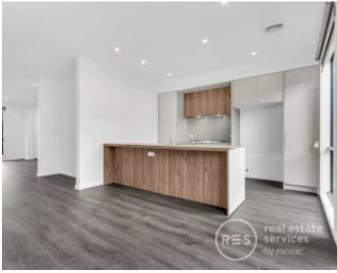

Melding the best of contemporary design and open spaces, this quality Mirvac built home comprises three full sized bedrooms on the 1st floor, all with built in robes and the master includes WIR and dedicated ensuite. Central bathroom with a bathtub.

## GROUND FLOOR

AINTREE, VIC 21 Fields Street