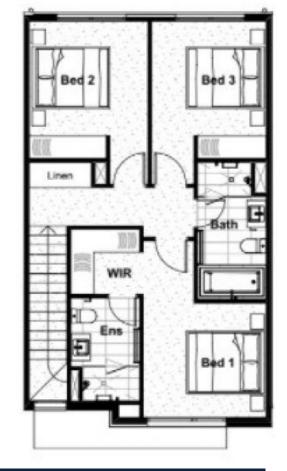

### FIRST FLOOR

Plans shown are only indicative of layout. Dimensions are approximate.

Melding the best of contemporary design and open spaces, this quality Mirvac built home comprises three full sized bedrooms on the 1st floor, all with built in robes and the master includes WIR and dedicated ensuite. Central bathroom with a bathtub.