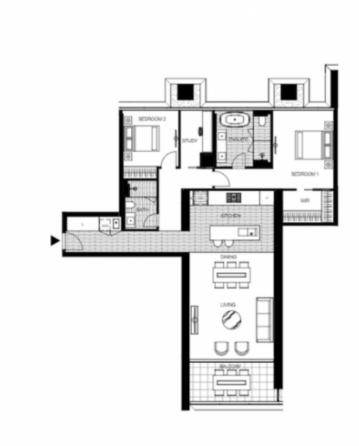

## 714/280 Albert St, East Melbourne

2 Bed | 2 Bath | 2 Car

Level 7 Ensuite with bathtub Study area

For more information, please contact:

Aleiasha Clark 0491 174 507 aleiasha.clark@resbymirvac.com

Plans shown are only indicative of layout. Dimensions are approximate.