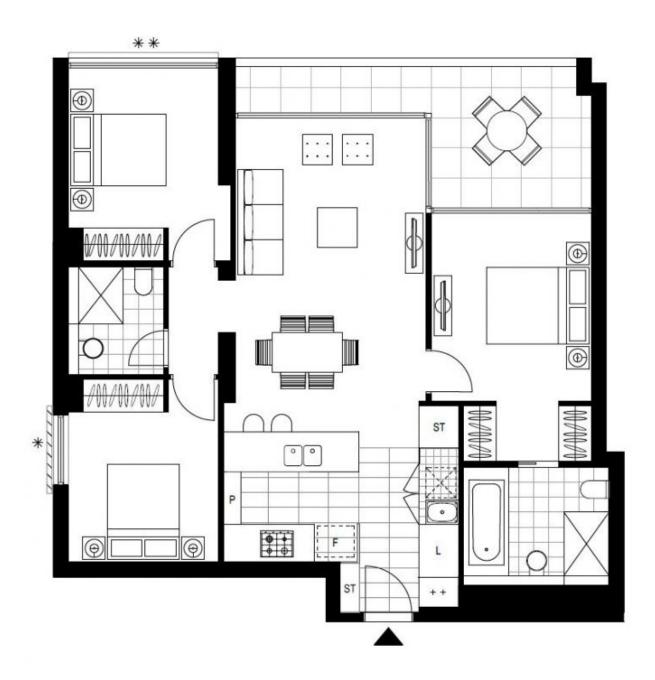

## Contemporary 3-Bedroom Apartment with Parking + City Views in Zetland

Welcome to Green Square, where city meets community living.

Here in Green Square you will find yourself located within minutes of cafes, shops, public transport and award winning amenities such as the new Gunyama Aquatic and Recreation Centre and Green Square Library.

Contact:

0497 555 519 Apartment Type: Date Available: 04/02/2022

https://www.resbymirvac.com

This East facing, Mirvac apartment features;

- Three large bedrooms with built-in wardrobes
- Open plan living and dining area flowing onto balcony
- Modern island kitchen with stone benchtops with integrated appliances
- Refrigerator included

Plans shown are only indicative of layout. Dimensions are approximate.