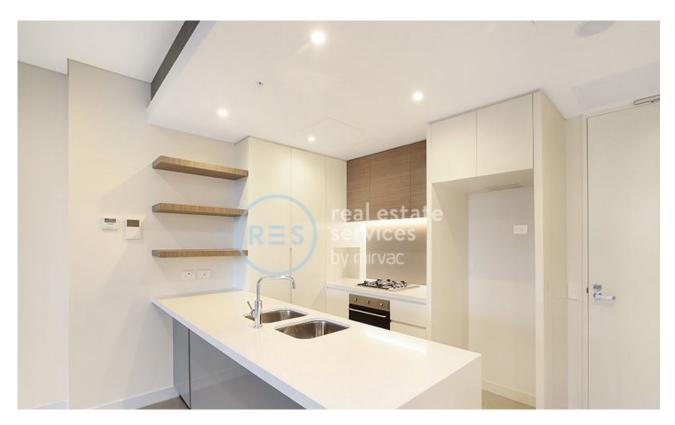

Contact:

0497 555 519 Apartment Type: Date Available: 04/02/2022

https://www.resbymirvac.com

This East facing, Mirvac apartment features;

- Three large bedrooms with built-in wardrobes
- Open plan living and dining area flowing onto balcony
- Modern island kitchen with stone benchtops with integrated appliances
- Refrigerator included