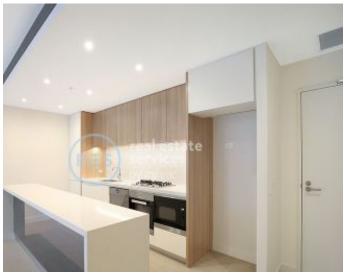

## Stylish & Private, 2 Bedroom Apartment in 'Harold Park', Glebe

This 111sqm, ground floor apartment offers;

- Large bedrooms with built-in wardrobes
- Contemporary bathrooms, with bath in main
- Study nook off living room, great for a home office
- Modern stone kitchen with island bench and Miele appliances
- Spacious open living area, flowing onto entertainers courtyard
- Ducted A/C, video intercom and NBN connectivity
- Internal laundry with washing machine and dryer included
- Carspace AND storage cage included
- North-West orientation with leafy outlook
- 200m to the Heritage-listed retail precinct Tramsheds, walking distance to public transport