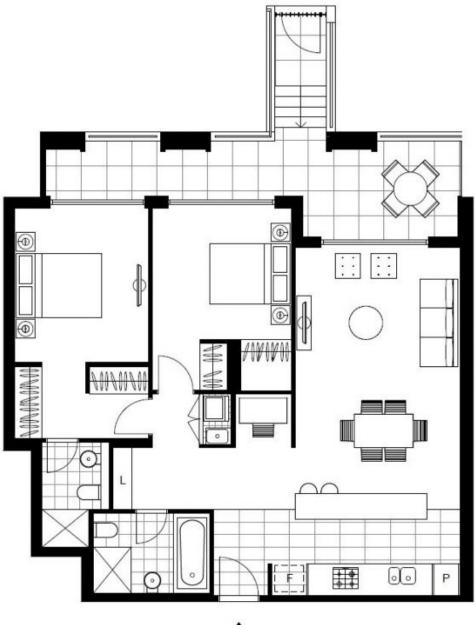

- Modern stone kitchen with island bench and Miele appliances
- Spacious open living area, flowing onto entertainers courtyard
- Ducted A/C, video intercom and NBN connectivity
- Internal laundry with washing machine and dryer included
- Carspace AND storage cage included
- North-West orientation with leafy outlook
- 200m to the Heritage-listed retail precinct Tramsheds, walking distance to public transport



| \$900 per week              |               |
|-----------------------------|---------------|
| Contact:                    | Naz Sabzpouri |
|                             | 02 8588 8888  |
|                             | 0401 545 440  |
| Туре:                       | Apartment     |
| Date Available:             | 18/01/2022    |
| https://www.resbymirvac.com |               |





Plans shown are only indicative of layout. Dimensions are approximate.