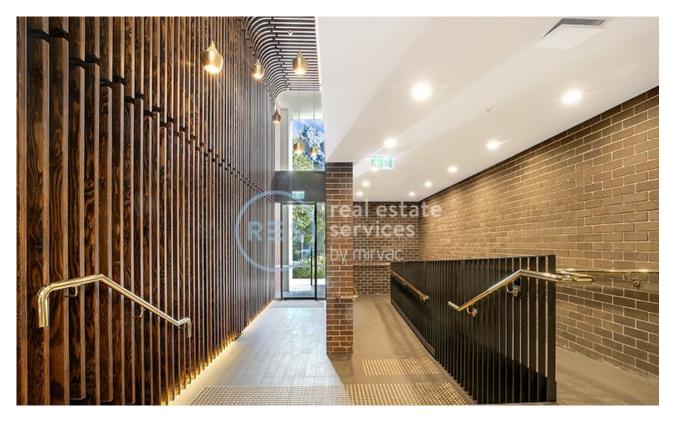

## Stylish & Private, 2 Bedroom Apartment in 'Harold Park', Glebe

This 111sqm, ground floor apartment offers;

- Large bedrooms with built-in wardrobes
- Contemporary bathrooms, with bath in main
- Study nook off living room, great for a home office
- Modern stone kitchen with island bench and Miele appliances
- Spacious open living area, flowing onto entertainers courtyard
- Ducted A/C, video intercom and NBN connectivity
- Internal laundry with washing machine and dryer included
- Carspace AND storage cage included
- North-West orientation with leafy outlook
- 200m to the Heritage-listed retail precinct Tramsheds, walking distance to public transport