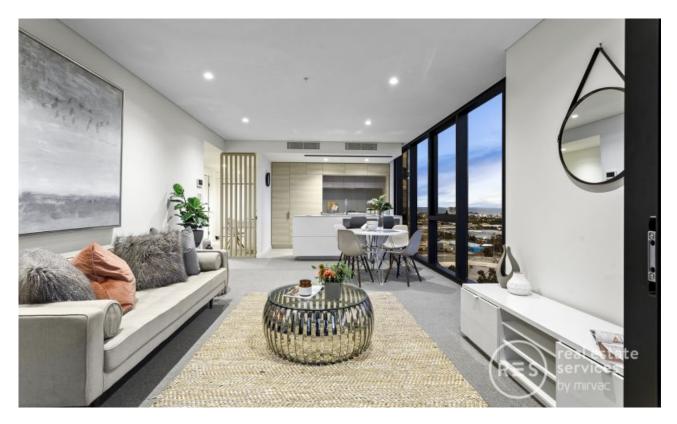

We advise our team are fully vaccinated in accordance with Victorian Government requirements

We appreciate your co-operation and thank you for your assistance.

Set in the tallest, newest and most prestigious building in the Yarra's Edge village precinct, this Mirvac-built ?Voyager' apartment is like a sumptuous sky-home. Promising a lifestyle of contemporary luxury, it's sleek and stylish with floor-to-ceiling glass windows that showcase dazzling river

views. Only the finest finishes and inclusions have been selected to appoint the generous light-filled interiors and seamless indoor/outdoor spaces.

Open plan kitchen and vast living/dining flowing to terrace Stone bench tops, gas stainless steel appliances, dishwasher,

Generous bedrooms with built-in robes
Fully tiled bathrooms
Internal laundry
Ducted air conditioning, security entrance
10th floor position, secure underground parking, lift access
Ample storage throughout