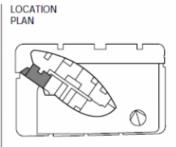

# TOWER 2 BEDROOM + MEDIA APARTMENT Internal Area 81 m² Balcony Area 10 m² Total Area 91 m²

Areas subject to final survey, area includes balcony areafor termes where applicable. It excludes parking an external storage areas.