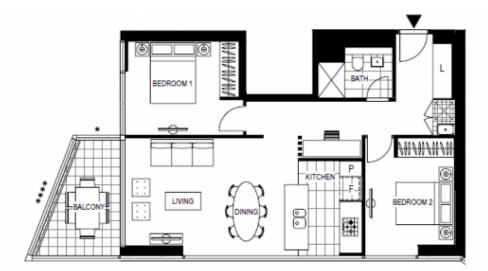

LEVEL 9, 10, 11, 12, 13, 14, 15, 16, 17, 18, 19, 20, 21, 22, 23, 24, 25, 26, 27, 28, 29, 30, 31, 32

# TOWER 2 BEDROOM + MEDIA APARTMENT Internal Area 81 m² Balcony Area 10 m² Total Area 91 m²

Areas subject to final survey, area includes balcony areafor termes where applicable. It excludes parking an external storage areas.

0 1 2 4m

### Full Height Privacy Screen Winterpreter

For further enquiries call 03 9695 9400 or visit Voyager.mirvac.com

Plans shown are only indicative of layout. Dimensions are approximate.