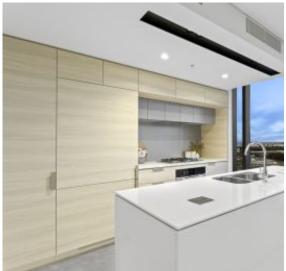

views. Only the finest finishes and inclusions have been selected to appoint the generous light-filled interiors and seamless indoor/outdoor spaces.

Open plan kitchen and vast living/dining flowing to terrace Stone bench tops, gas stainless steel appliances, dishwasher,